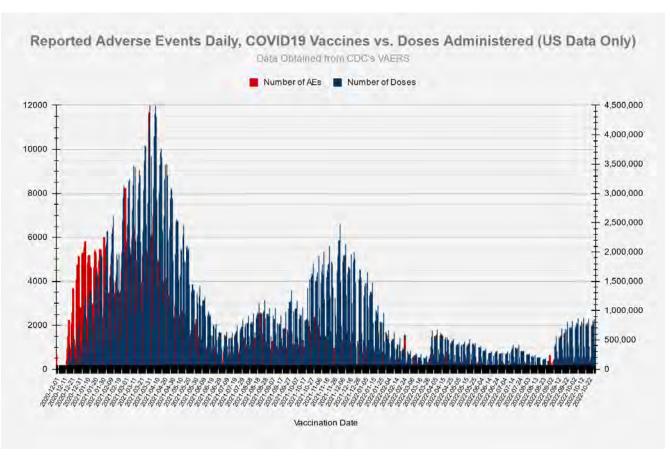

13. In light hereof, the STILLERS' and many F2C members, including first responders in the County and the City, continue to firmly believe that the "jab" needs to be halted along with other mandates at issue herein. Plaintiffs submit there is ample evidence that the vaccination is a bioweapon designed to depopulate the world, and to abolish basic tenements of the Nuremberg Code embodied in 50 U.S. Code §1520(a), which criminalized the use of experimental testing and medical procedures during World War II. In fact, the Vaccine Adverse Events Reporting System (VAERS) maintained by the Department of Health and Human Services notes that the number of adverse events since the beginning of the "pandemic" from these vaccinations far exceed reports covering three decades of adverse events involving all other vaccinations on the market. A true and correct copy of three VAERS Reports, including in 2021, as well as of December 23 and 30, 2022 for the 2022 Calendar Year, has been reproduced from https://VAERS.hhs.gov and is attached hereto as Exhibit "7". The most recent report shows 33,469 deaths and the reporting of at least 1,494,362 adverse reactions; when F4F referenced the VAERS statistics from August 2021, the number of adverse events was only 447,446, with only 6,112 deaths reported. So either 273570 more deaths have occurred or as government authorities have finally admitted not all adverse events were reported to begin with, with many other deaths excluded because the deaths occurred too close to the date of vaccination or comorbidities could be blamed instead, including at such health care facilities in the County and the City as LAC+USC, Harbor-UCLA and Olive View. Nonetheless as Exhibit "7" notes, the number of deaths associated with Covid-19 vaccines