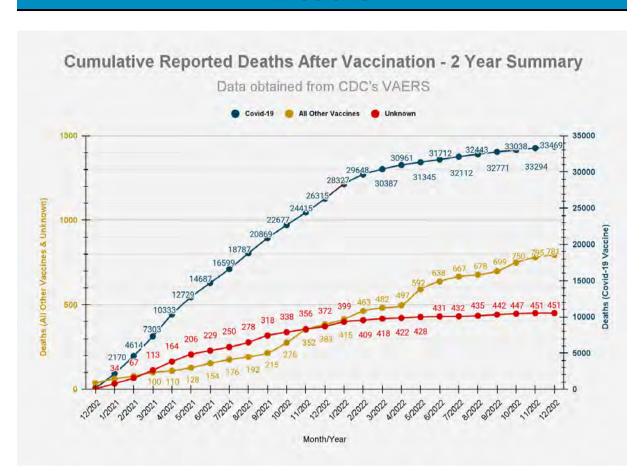

13. In light hereof, the STILLERS' and many F2C members, including first responders in the County and the City, continue to firmly believe that the "jab" needs to be halted along with other mandates at issue herein. Plaintiffs submit there is ample evidence that the vaccination is a bioweapon designed to depopulate the world, and to abolish basic tenements of the Nuremberg Code embodied in 50 U.S. Code §1520(a), which criminalized the use of experimental testing and medical procedures during World War II. In fact, the Vaccine Adverse Events Reporting System (VAERS) maintained by the Department of Health and Human Services notes that the number of adverse events since the beginning of the "pandemic" from these vaccinations far exceed reports covering three decades of adverse events involving all other vaccinations on the market. A true and correct copy of three VAERS Reports, including in 2021, as well as of December 23 and 30, 2022 for the 2022 Calendar Year, has been reproduced from https://VAERS.hhs.gov and is attached hereto as Exhibit "7". The most recent report shows 33,469 deaths and the reporting of at least 1,494,362 adverse reactions; when F4F referenced the VAERS statistics from August 2021, the number of adverse events was only 447,446, with only 6,112 deaths reported. So either 273570 more deaths have occurred or as government authorities have finally admitted not all adverse events were reported to begin with, with many other deaths excluded because the deaths occurred too close to the date of vaccination or comorbidities could be blamed instead, including at such health care facilities in the County and the City as LAC+USC, Harbor-UCLA and Olive View. Nonetheless as Exhibit "7" notes, the number of deaths associated with Covid-19 vaccines

<sup>&</sup>lt;sup>9</sup> Thomas, J. Dissenting Opinion, *Biden vs. Missouri, et al.*, 595 US -- (2022); then see *National Federation of Independent Business vs. OSHA, et al.*, 595 US - , 142 S.Ct. 661 (2022, per curiam) refusing to force mandates upon private sector employers with more than 100+ employees.

is greater than the number of deaths associated with all other vaccines combined since the year 1990. Meanwhile, the CDC has reported that the current vaccine is incapable of stopping transmission of variants since other studies have shown that the very vaccines all of F2Cs members are being ordered to take cause the vaccinated to pass the dominant (>99%) Delta strain amongst each other, while vaccinating one who has previously had Covid and/or possesses natural immunities threatens the immunities themselves. <sup>10</sup>