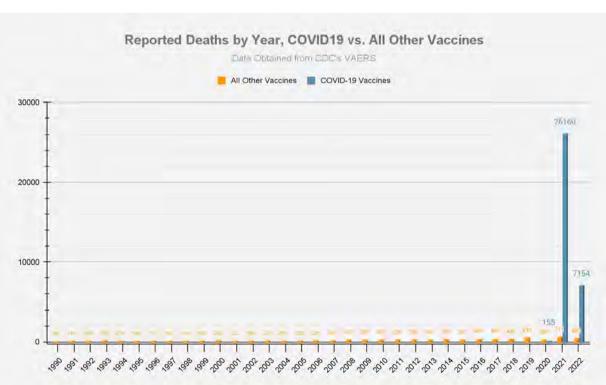

13. In light hereof, the STILLERS' and many F2C members, including first responders in the County and the City, continue to firmly believe that the "jab" needs to be halted along with other mandates at issue herein. Plaintiffs submit there is ample evidence that the vaccination is a bioweapon designed to depopulate the world, and to abolish basic tenements of the Nuremberg Code embodied in 50 U.S. Code §1520(a), which criminalized the use of experimental testing and medical procedures during World War II. In fact, the Vaccine Adverse Events Reporting System (VAERS) maintained by the Department of Health and Human Services notes that the number of adverse events since the beginning of the "pandemic" from these vaccinations far exceed reports covering three decades of adverse events involving all other vaccinations on the market. A true and correct copy of three VAERS Reports, including in 2021, as well as of December 23 and 30, 2022 for the 2022 Calendar Year, has been reproduced from https://VAERS.hhs.gov and is attached hereto as Exhibit "7". The most recent report shows 33,469 deaths and the reporting of at least 1,494,362 adverse reactions; when F4F referenced the VAERS statistics from August 2021, the number of adverse events was only 447,446, with only 6,112 deaths reported. So either 273570 more deaths have occurred or as government authorities have finally admitted not all adverse events were reported to begin with, with many other deaths excluded because the deaths occurred too close to the date of vaccination or comorbidities could be blamed instead, including at such health care facilities in the County and the City as LAC+USC, Harbor-UCLA and Olive View. Nonetheless as Exhibit "7" notes, the number of deaths associated with Covid-19 vaccines

<sup>&</sup>lt;sup>9</sup> Thomas, J. Dissenting Opinion, *Biden vs. Missouri, et al.*, 595 US -- (2022); then see *National Federation of Independent Business vs. OSHA, et al.*, 595 US - , 142 S.Ct. 661 (2022, per curiam) refusing to force mandates upon private sector employers with more than 100+ employees.

is greater than the number of deaths associated with all other vaccines combined since the year 1990. Meanwhile, the CDC has reported that the current vaccine is incapable of stopping transmission of variants since other studies have shown that the very vaccines all of F2Cs members are being ordered to take cause the vaccinated to pass the dominant (>99%) Delta strain amongst each other, while vaccinating one who has previously had Covid and/or possesses natural immunities threatens the immunities themselves. <sup>10</sup>