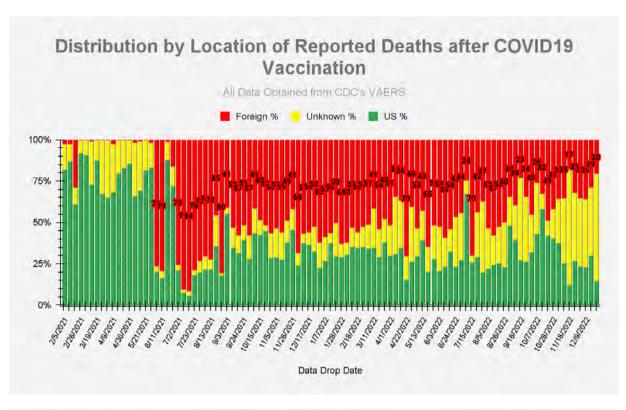

13. In light hereof, the STILLERS' and many F2C members, including first responders in the County and the City, continue to firmly believe that the "jab" needs to be halted along with other mandates at issue herein. Plaintiffs submit there is ample evidence that the vaccination is a bioweapon designed to depopulate the world, and to abolish basic tenements of the Nuremberg Code embodied in 50 U.S. Code §1520(a), which criminalized the use of experimental testing and medical procedures during World War II. In fact, the Vaccine Adverse Events Reporting System (VAERS) maintained by the Department of Health and Human Services notes that the number of adverse events since the beginning of the "pandemic" from these vaccinations far exceed reports covering three decades of adverse events involving all other vaccinations on the market. A true and correct copy of three VAERS Reports, including in 2021, as well as of December 23 and 30, 2022 for the 2022 Calendar Year, has been reproduced from https://VAERS.hhs.gov and is attached hereto as Exhibit "7". The most recent report shows 33,469 deaths and the reporting of at least 1,494,362 adverse reactions; when F4F referenced the VAERS statistics from August 2021, the number of adverse events was only 447,446, with only 6,112 deaths reported. So either 273570 more deaths have occurred or as government authorities have finally admitted not all adverse events were reported to begin with, with many other deaths excluded because the deaths occurred too close to the date of vaccination or comorbidities could be blamed instead, including at such health care facilities in the County and the City as LAC+USC, Harbor-UCLA and Olive View. Nonetheless as Exhibit "7" notes, the number of deaths associated with Covid-19 vaccines