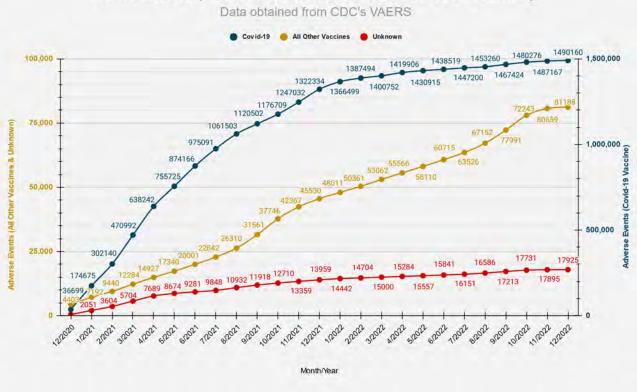

13. In light hereof, the STILLERS' and many F2C members, including first responders in the County and the City, continue to firmly believe that the "jab" needs to be halted along with other mandates at issue herein. Plaintiffs submit there is ample evidence that the vaccination is a bioweapon designed to depopulate the world, and to abolish basic tenements of the Nuremberg Code embodied in 50 U.S. Code §1520(a), which criminalized the use of experimental testing and medical procedures during World War II. In fact, the Vaccine Adverse Events Reporting System (VAERS) maintained by the Department of Health and Human Services notes that the number of adverse events since the beginning of the "pandemic" from these vaccinations far exceed reports covering three decades of adverse events involving all other vaccinations on the market. A true and correct copy of three VAERS Reports, including in 2021, as well as of December 23 and 30, 2022 for the 2022 Calendar Year, has been reproduced from https://VAERS.hhs.gov and is attached hereto as Exhibit "7". The most recent report shows 33,469 deaths and the reporting of at least 1,494,362 adverse reactions; when F4F referenced the VAERS statistics from August 2021, the number of adverse events was only 447,446, with only 6,112 deaths reported. So either 273570 more deaths have occurred or as government authorities have finally admitted not all adverse events were reported to begin with, with many other deaths excluded because the deaths occurred too close to the date of vaccination or comorbidities could be blamed instead, including at such health care facilities in the County and the City as LAC+USC, Harbor-UCLA and Olive View. Nonetheless as Exhibit "7" notes, the number of deaths associated with Covid-19 vaccines