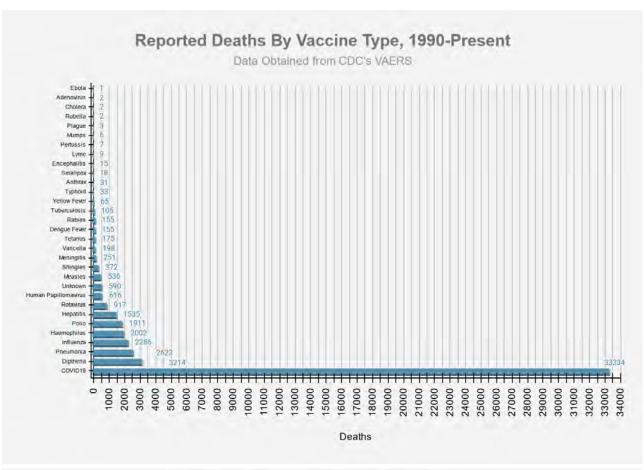

13. In light hereof, the STILLERS' and many F2C members, including first responders in the County and the City, continue to firmly believe that the "jab" needs to be halted along with other mandates at issue herein. Plaintiffs submit there is ample evidence that the vaccination is a bioweapon designed to depopulate the world, and to abolish basic tenements of the Nuremberg Code embodied in 50 U.S. Code §1520(a), which criminalized the use of experimental testing and medical procedures during World War II. In fact, the Vaccine Adverse Events Reporting System (VAERS) maintained by the Department of Health and Human Services notes that the number of adverse events since the beginning of the "pandemic" from these vaccinations far exceed reports covering three decades of adverse events involving all other vaccinations on the market. A true and correct copy of three VAERS Reports, including in 2021, as well as of December 23 and 30, 2022 for the 2022 Calendar Year, has been reproduced from https://VAERS.hhs.gov and is attached hereto as Exhibit "7". The most recent report shows 33,469 deaths and the reporting of at least 1,494,362 adverse reactions; when F4F referenced the VAERS statistics from August 2021, the number of adverse events was only 447,446, with only 6,112 deaths reported. So either 273570 more deaths have occurred or as government authorities have finally admitted not all adverse events were reported to begin with, with many other deaths excluded because the deaths occurred too close to the date of vaccination or comorbidities could be blamed instead, including at such health care facilities in the County and the City as LAC+USC, Harbor-UCLA and Olive View. Nonetheless as Exhibit "7" notes, the number of deaths associated with Covid-19 vaccines

is greater than the number of deaths associated with all other vaccines combined since the year 1990. Meanwhile, the CDC has reported that the current vaccine is incapable of stopping transmission of variants since other studies have shown that the very vaccines all of F2Cs members are being ordered to take cause the vaccinated to pass the dominant (>99%) Delta strain amongst each other, while vaccinating one who has previously had Covid and/or possesses natural immunities threatens the immunities themselves. <sup>10</sup>