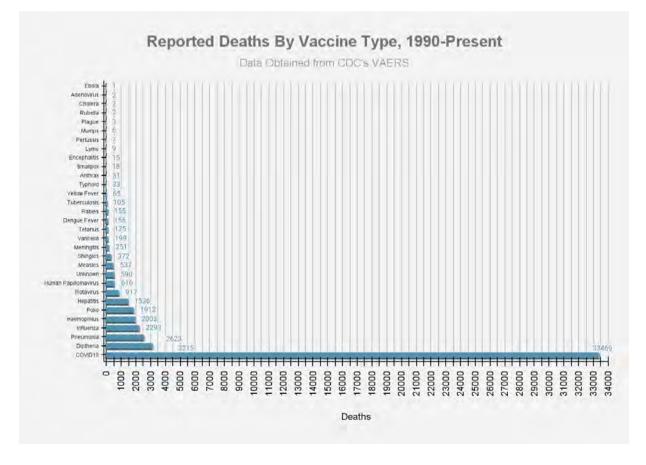

13. In light hereof, the STILLERS' and many F2C members, including first responders in the County and the City, continue to firmly believe that the "jab" needs to be halted along with other mandates at issue herein. Plaintiffs submit there is ample evidence that the vaccination is a bioweapon designed to depopulate the world, and to abolish basic tenements of the Nuremberg Code embodied in 50 U.S. Code §1520(a), which criminalized the use of experimental testing and medical procedures during World War II. In fact, the Vaccine Adverse Events Reporting System (VAERS) maintained by the Department of Health and Human Services notes that the number of adverse events since the beginning of the "pandemic" from these vaccinations far exceed reports covering three decades of adverse events involving all other vaccinations on the market. A true and correct copy of three VAERS Reports, including in 2021, as well as of December 23 and 30, 2022 for the 2022 Calendar Year, has been reproduced from https://VAERS.hhs.gov and is attached hereto as Exhibit "7". The most recent report shows 33,469 deaths and the reporting of at least 1,494,362 adverse reactions; when F4F referenced the VAERS statistics from August 2021, the number of adverse events was only 447,446, with only 6,112 deaths reported. So either 273570 more deaths have occurred or as government authorities have finally admitted not all adverse events were reported to begin with, with many other deaths excluded because the deaths occurred too close to the date of vaccination or comorbidities could be blamed instead, including at such health care facilities in the County and the City as LAC+USC, Harbor-UCLA and Olive View. Nonetheless as Exhibit "7" notes, the number of deaths associated with Covid-19 vaccines

is greater than the number of deaths associated with all other vaccines combined since the year 1990. Meanwhile, the CDC has reported that the current vaccine is incapable of stopping transmission of variants since other studies have shown that the very vaccines all of F2Cs members are being ordered to take cause the vaccinated to pass the dominant (>99%) Delta strain amongst each other, while vaccinating one who has previously had Covid and/or possesses natural immunities threatens the immunities themselves. <sup>10</sup>