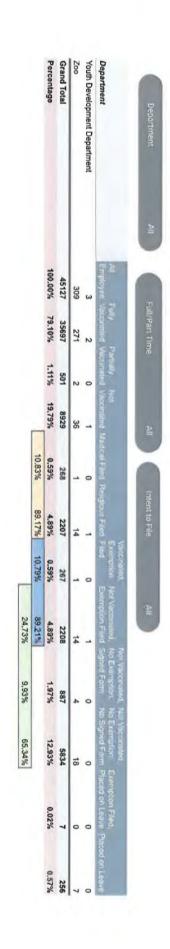

|
| Public Works - Street Lighting                         | 323        | 275            | 6            | 42       | 2             | 20           | -   | 21    | 2        | 19           | 0          |
| Public Works - Street Services                         | 1107       | 881            | 19           | 227      | 4             | 39           | cn  | 38    | 53       | 136          | 0          |
| Recreation and Parks                                   | 7733       | 5033           | 125          | 2575     | 25            | 160          | 17  | 168   | 47       | 2360         | 0          |
|                                                        | 1831       |                |              |          |               |              |     |       |          |              |            |



Full/Part Time

|                |                                                                                | 61.39%                                             | 6.31%                                           | 32.30%                                              |                                   |                                                                                                         |                |                     |            |            |                     |                    |
|----------------|--------------------------------------------------------------------------------|----------------------------------------------------|-------------------------------------------------|-----------------------------------------------------|-------------------