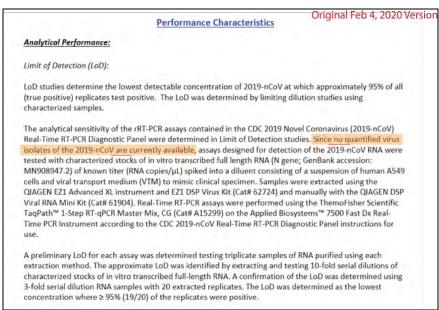

tocol was set up so that societal healthcare had merely a "Yes" or "No" indicator to use. More importantly, the PCR template appears to be deliberately designed to be deceptive.

Sometime in January of 2020, the CDC was discussing and applied for an Emergency Use Authorization (EUA) for PCR testing with the EUA being approved on February 4th.

Also, on February 4<sup>th</sup> the EUA for the PCR Diagnostic was published by the CDC (Figure 4-B). This document is the template of the PCR test, in which all approved 3rd party test builds would have to baseline from.

The wording of the original document stated that "no quantified virus isolates are currently available." Since no isolates were supposedly available, they decided to create a contrived material of coronaviruses to baseline from.



(Figure 4-B: Original PCR EUA Diagnostic)

The problem is that according to the CDC's published COVID cell culture timeline (Figure 4-C), they received the first isolated virus sample from a live person, on January 20<sup>th</sup>. On February 2nd, the

CDC generated enough viral material grown in cell culture to distribute to medical and scientific researchers. Then on February 4th the CDC shipped SARS-CoV-2 to the BEI Resources Repository.



(Figure 4-C: CDC COVID Cell Culture Timeline)

So, from Jan 20<sup>th</sup> to Feb 4<sup>th</sup>, that's two weeks that they chose to keep their pure isolates on the shelf and moved forward with the contrived substance which was not specifically calibrated to COVID-19.

That is how one can turn cases of illnesses with similar symptoms to COVID-19