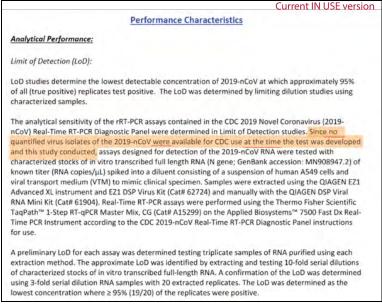

mptoms to COVID-19, such as the cold and flu into COVID-19 cases. This also explains why so many well-intentioned medical professionals were fooled into thinking they were witnessing, for the first time in medical history, efficient asymptomatic spread and that masking made the flu go away.

The current version of that PCR diagnostics document (Figure 4-D) still states that no isolates paragraph in it. If you read on page 40 in the 2<sup>nd</sup> paragraph the phrase was changed to "<u>since isolates weren't available at the time</u>", but they were available and they were deliberately not used! At this point we are over two (2) years into the pandemic and no effort has been made to correct this significant issue. As a trained compliance investigator, I would consider this a willful act.



(Figure 4-D: Current PCR EUA Diagnostic)

# **Hair Salon Study**

The CDC has published several mask sciences studies on their website, in which all have problems and do not meet the before mentioned standards explained earlier in this section. As such, we will review the most impactful studies that initiated the universal public masking guidance by public health officials.

An internationally famed study, known as the hair salon study, is called, "Absence of Apparent Transmission of SARS-CoV-2 from Two Stylists After Exposure at aHair Salon with a Universal Face Covering Policy" highlights those one hundred and thirty-nine (139) clients avoided infection from two (2) infected hair stylists.



(Figure 4-E: Hair Salon Study)

The study insinuates that one hundred and thirty-nine (139) cl