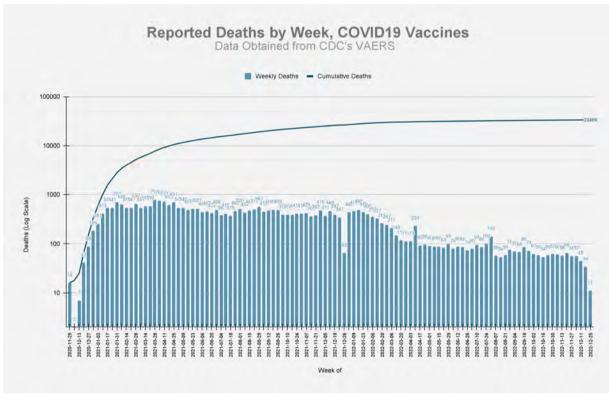

13. In light hereof, the STILLERS' and many F2C members, including first responders in the County and the City, continue to firmly believe that the "jab" needs to be halted along with other mandates at issue herein. Plaintiffs submit there is ample evidence that the vaccination is a bioweapon designed to depopulate the world, and to abolish basic tenements of the Nuremberg Code embodied in 50 U.S. Code §1520(a), which criminalized the use of experimental testing and medical procedures during World War II. In fact, the Vaccine Adverse Events Reporting System (VAERS) maintained by the Department of Health and Human Services notes that the number of adverse events since the beginning of the "pandemic" from these vaccinations far exceed reports covering three decades of adverse events involving all other vaccinations on the market. A true and correct copy of three VAERS Reports, including in 2021, as well as of December 23 and 30, 2022 for the 2022 Calendar Year, has been reproduced from https://VAERS.hhs.gov and is attached hereto as Exhibit "7". The most recent report shows 33,469 deaths and the reporting of at least 1,494,362 adverse reactions; when F4F referenced the VAERS statistics from August 2021, the number of adverse events was only 447,446, with only 6,112 deaths reported. So either 273570 more deaths have occurred or as government authorities have finally admitted not all adverse events were reported to begin with, with many other deaths excluded because the deaths occurred too close to the date of vaccination or comorbidities could be blamed instead, including at such health care facilities in the County and the City as LAC+USC, Harbor-UCLA and Olive View. Nonetheless as Exhibit "7" notes, the number of deaths associated with Covid-19 vaccines

<sup>&</sup>lt;sup>9</sup> Thomas, J. Dissenting Opinion, *Biden vs. Missouri, et al.*, 595 US -- (2022); then see *National Federation of Independent Business vs. OSHA, et al.*, 595 US - , 142 S.Ct. 661 (2022, per curiam) refusing to force mandates upon private sector employers with more than 100+ employees.

is greater than the number of deaths associated with all other vaccines combined since the year 1990. Meanwhile, the CDC has reported that the current vaccine is incapable of stopping transmission of variants since other studies have shown that the very vaccines all of F2Cs members are being ordered to take cause the vaccinated to pass the dominant (>99%) Delta strain amongst each other, while vaccinating one who has previously had Covid and/or possesses natural immunities threatens the immunities themselves. <sup>10</sup>