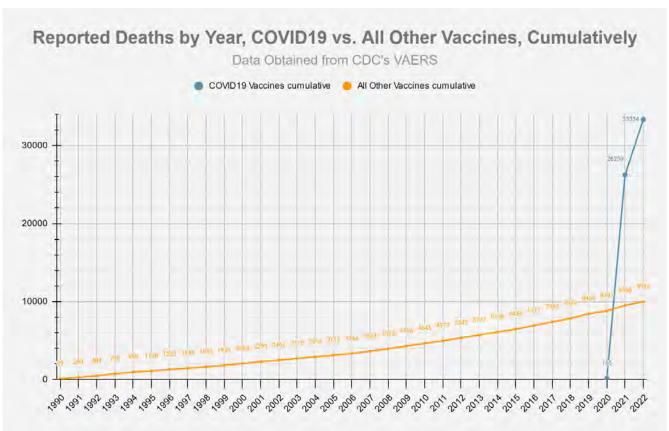

13. In light hereof, the STILLERS' and many F2C members, including first responders in the County and the City, continue to firmly believe that the "jab" needs to be halted along with other mandates at issue herein. Plaintiffs submit there is ample evidence that the vaccination is a bioweapon designed to depopulate the world, and to abolish basic tenements of the Nuremberg Code embodied in 50 U.S. Code §1520(a), which criminalized the use of experimental testing and medical procedures during World War II. In fact, the Vaccine Adverse Events Reporting System (VAERS) maintained by the Department of Health and Human Services notes that the number of adverse events since the beginning of the "pandemic" from these vaccinations far exceed reports covering three decades of adverse events involving all other vaccinations on the market. A true and correct copy of three VAERS Reports, including in 2021, as well as of December 23 and 30, 2022 for the 2022 Calendar Year, has been reproduced from https://VAERS.hhs.gov and is attached hereto as Exhibit "7". The most recent report shows 33,469 deaths and the reporting of at least 1,494,362 adverse reactions; when F4F referenced the VAERS statistics from August 2021, the number of adverse events was only 447,446, with only 6,112 deaths reported. So either 273570 more deaths have occurred or as government authorities have finally admitted not all adverse events were reported to begin with, with many other deaths excluded because the deaths occurred too close to the date of vaccination or comorbidities could be blamed instead, including at such health care facilities in the County and the City as LAC+USC, Harbor-UCLA and Olive View. Nonetheless as Exhibit "7" notes, the number of deaths associated with Covid-19 vaccines

is greater than the number of deaths associated with all other vaccines combined since the year 1990. Meanwhile, the CDC has reported that the current vaccine is incapable of stopping transmission of variants since other studies have shown that the very vaccines all of F2Cs members are being ordered to take cause the vaccinated to pass the dominant (>99%) Delta strain amongst each other, while vaccinating one who has previously had Covid and/or possesses natural immunities threatens the immunities themselves. <sup>10</sup>