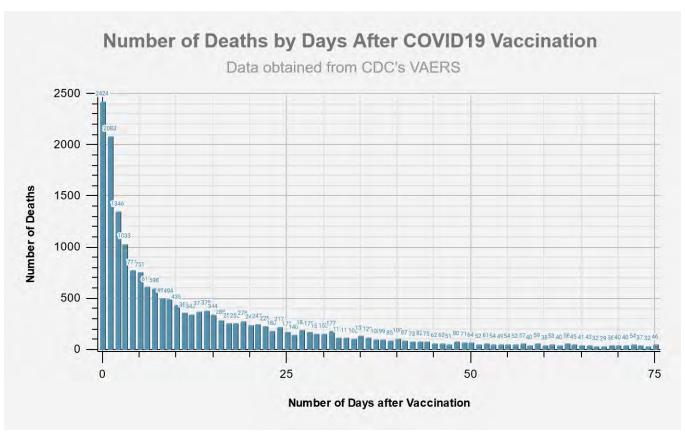

13. In light hereof, the STILLERS' and many F2C members, including first responders in the County and the City, continue to firmly believe that the "jab" needs to be halted along with other mandates at issue herein. Plaintiffs submit there is ample evidence that the vaccination is a bioweapon designed to depopulate the world, and to abolish basic tenements of the Nuremberg Code embodied in 50 U.S. Code §1520(a), which criminalized the use of experimental testing and medical procedures during World War II. In fact, the Vaccine Adverse Events Reporting System (VAERS) maintained by the Department of Health and Human Services notes that the number of adverse events since the beginning of the "pandemic" from these vaccinations far exceed reports covering three decades of adverse events involving all other vaccinations on the market. A true and correct copy of three VAERS Reports, including in 2021, as well as of December 23 and 30, 2022 for the 2022 Calendar Year, has been reproduced from https://VAERS.hhs.gov and is attached hereto as Exhibit "7". The most recent report shows 33,469 deaths and the reporting of at least 1,494,362 adverse reactions; when F4F referenced the VAERS statistics from August 2021, the number of adverse events was only 447,446, with only 6,112 deaths reported. So either 273570 more deaths have occurred or as government authorities have finally admitted not all adverse events were reported to begin with, with many other deaths excluded because the deaths occurred too close to the date of vaccination or comorbidities could be blamed instead, including at such health care facilities in the County and the City as LAC+USC, Harbor-UCLA and Olive View. Nonetheless as Exhibit "7" notes, the number of deaths associated with Covid-19 vaccines