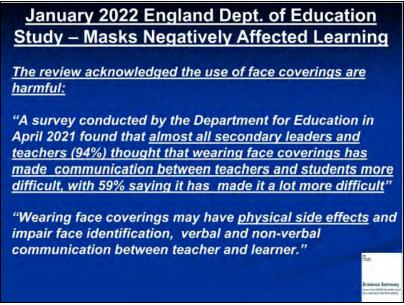

systems, distancing, quarantining, and masks) wherein one cannot determine the specific contribution by masking. The most egregious part of this statement is that it only addresses supposed benefits and not their liabilities.

Well-established data shows that mask wearing for children delivers significant harms and does add risk such as reduced learning and development; physical, emotional, and social harms (see Figures 5-H to 5-O).



(Figure 5-H: Curriculum Associates - Nov. 2021 - Title Page)



(Figure 5-I: Reading Deficits in 2021 vs. Prior Years)



(Figure 5-J: Math Deficits in 2021 vs. Prior Years)



(Figure 5-K: Brown University - Cognitive Deficits)



(Figure 5-L: Learning Loss of 23% for Children Born Since Pandemic)



(Figure 5-M: Non-Verbal and Verbal Development Losses)



(Figure 5-N: Loss of Communication and Physical Effects)



(Figure 5-O: Areas of Quantitated Adverse Effects on Children and Adults)

There has been a bombardment by policy makers to "follow the science". However, the curious thing about that is that even the CDC science does not actually say what the public has been told it says. Especially where the health-related studies are concerned, there is no research that offers a comparison to the real-life daily activities that both adults and children are engaged in.

The studies are careful to express a more nuanced approach to the problems at hand, where adjustments are called to be made in certain circumstances, rather than the forced one (1) size fits all approach that is called for by people in positions of authority. Every single healt