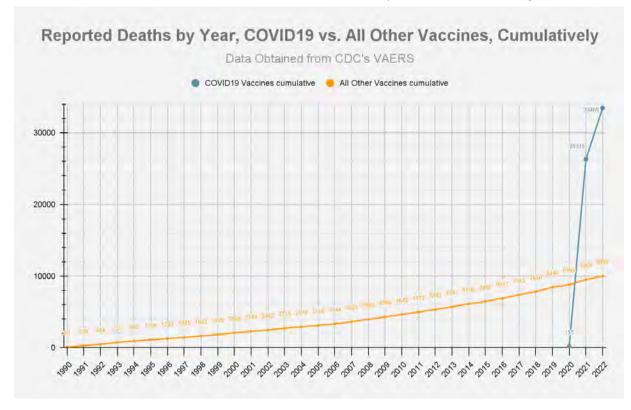

13. In light hereof, the STILLERS' and many F2C members, including first responders in the County and the City, continue to firmly believe that the "jab" needs to be halted along with other mandates at issue herein. Plaintiffs submit there is ample evidence that the vaccination is a bioweapon designed to depopulate the world, and to abolish basic tenements of the Nuremberg Code embodied in 50 U.S. Code §1520(a), which criminalized the use of experimental testing and medical procedures during World War II. In fact, the Vaccine Adverse Events Reporting System (VAERS) maintained by the Department of Health and Human Services notes that the number of adverse events since the beginning of the "pandemic" from these vaccinations far exceed reports covering three decades of adverse events involving all other vaccinations on the market. A true and correct copy of three VAERS Reports, including in 2021, as well as of December 23 and 30, 2022 for the 2022 Calendar Year, has been reproduced from https://VAERS.hhs.gov and is attached hereto as Exhibit "7". The most recent report shows 33,469 deaths and the reporting of at least 1,494,362 adverse reactions; when F4F referenced the VAERS statistics from August 2021, the number of adverse events was only 447,446, with only 6,112 deaths reported. So either 273570 more deaths have occurred or as government authorities have finally admitted not all adverse events were reported to begin with, with many other deaths excluded because the deaths occurred too close to the date of vaccination or comorbidities could be blamed instead, including at such health care facilities in the County and the City as LAC+USC, Harbor-UCLA and Olive View. Nonetheless as Exhibit "7" notes, the number of deaths associated with Covid-19 vaccines

is greater than the number of deaths associated with all other vaccines combined since the year 1990. Meanwhile, the CDC has reported that the current vaccine is incapable of stopping transmission of variants since other studies have shown that the very vaccines all of F2Cs members are being ordered to take cause the vaccinated to pass the dominant (>99%) Delta strain amongst each other, while vaccinating one who has previously had Covid and/or possesses natural immunities threatens the immunities themselves. <sup>10</sup>