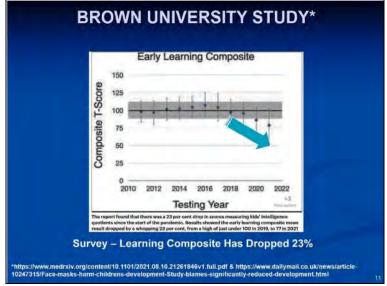

l group (group similar to the mask study group not wearing masks) or cofounding factors (multiple factors such as changes in HVAC systems, distancing, quarantining, and masks) wherein one cannot determine the specific contribution by masking. The most egregious part of this statement is that it only addresses supposed benefits and not their liabilities.

Well-established data shows that mask wearing for children delivers significant harms and does add risk such as reduced learning and development; physical, emotional, and social harms (see Figures 5-H to 5-O).



(Figure 5-H: Curriculum Associates - Nov. 2021 - Title Page)



(Figure 5-I: Reading Deficits in 2021 vs. Prior Years)



(Figure 5-J: Math Deficits in 2021 vs. Prior Years)



(Figure 5-K: Brown University - Cognitive Deficits)



(Figure 5-L: Learning Loss of 23% for Children Born Since Pandemic)



(Figure 5-M: Non-Verbal and Verbal Development Losses)



(Figure 5-N: Loss of Communication and Physical Effects)



(Figure 5-O: Areas of Quantitated Adverse Effects on Children and Adults)

There has been a bombardment by policy makers to "follow the science". However, the curious thing about that is that even the CDC science does not actually say what the public has been told it says. Especially where the health-related studies are concerned, there is no research that offers a comparison to the real-life daily activities that both adults and children are engaged in.

The studies are careful to express a more nuanced approach to the problems at hand, where adjustments are called to be made in certain circumstances,