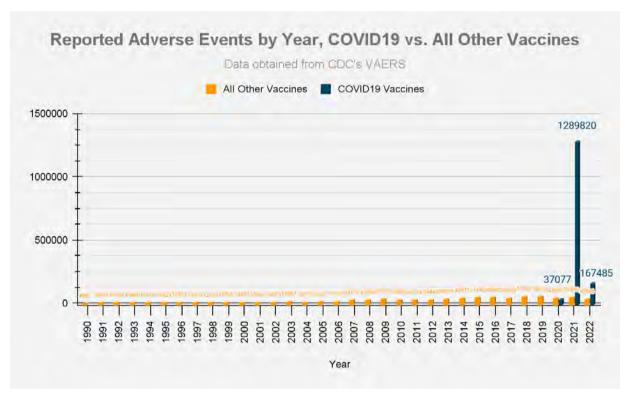

13. In light hereof, the STILLERS' and many F2C members, including first responders in the County and the City, continue to firmly believe that the "jab" needs to be halted along with other mandates at issue herein. Plaintiffs submit there is ample evidence that the vaccination is a bioweapon designed to depopulate the world, and to abolish basic tenements of the Nuremberg Code embodied in 50 U.S. Code §1520(a), which criminalized the use of experimental testing and medical procedures during World War II. In fact, the Vaccine Adverse Events Reporting System (VAERS) maintained by the Department of Health and Human Services notes that the number of adverse events since the beginning of the "pandemic" from these vaccinations far exceed reports covering three decades of adverse events involving all other vaccinations on the market. A true and correct copy of three VAERS Reports, including in 2021, as well as of December 23 and 30, 2022 for the 2022 Calendar Year, has been reproduced from https://VAERS.hhs.gov and is attached hereto as Exhibit "7". The most recent report shows 33,469 deaths and the reporting of at least 1,494,362 adverse reactions; when F4F referenced the VAERS statistics from August 2021, the number of adverse events was only 447,446, with only 6,112 deaths reported. So either 273570 more deaths have occurred or as government authorities have finally admitted not all adverse events were reported to begin with, with many other deaths excluded because the deaths occurred too close to the date of vaccination or comorbidities could be blamed instead, including at such health care facilities in the County and the City as LAC+USC, Harbor-UCLA and Olive View. Nonetheless as Exhibit "7" notes, the number of deaths associated with Covid-19 vaccines

<sup>&</sup>lt;sup>9</sup> Thomas, J. Dissenting Opinion, *Biden vs. Missouri, et al.*, 595 US -- (2022); then see *National Federation of Independent Business vs. OSHA, et al.*, 595 US - , 142 S.Ct. 661 (2022, per curiam) refusing to force mandates upon private sector employers with more than 100+ employees.

is greater than the number of deaths associated with all other vaccines combined since the year 1990. Meanwhile, the CDC has reported that the current vaccine is incapable of stopping transmission of variants since other studies have shown that the very vaccines all of F2Cs members are being ordered to take cause the vaccinated to pass the dominant (>99%) Delta strain amongst each other, while vaccinating one who has previously had Covid and/or possesses natural immunities threatens the immunities themselves. <sup>10</sup>