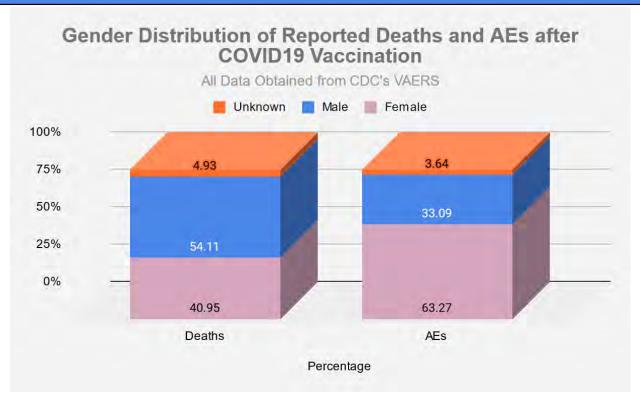

13. In light hereof, the STILLERS' and many F2C members, including first responders in the County and the City, continue to firmly believe that the "jab" needs to be halted along with other mandates at issue herein. Plaintiffs submit there is ample evidence that the vaccination is a bioweapon designed to depopulate the world, and to abolish basic tenements of the Nuremberg Code embodied in 50 U.S. Code §1520(a), which criminalized the use of experimental testing and medical procedures during World War II. In fact, the Vaccine Adverse Events Reporting System (VAERS) maintained by the Department of Health and Human Services notes that the number of adverse events since the beginning of the "pandemic" from these vaccinations far exceed reports covering three decades of adverse events involving all other vaccinations on the market. A true and correct copy of three VAERS Reports, including in 2021, as well as of December 23 and 30, 2022 for the 2022 Calendar Year, has been reproduced from https://VAERS.hhs.gov and is attached hereto as Exhibit "7". The most recent report shows 33,469 deaths and the reporting of at least 1,494,362 adverse reactions; when F4F referenced the VAERS statistics from August 2021, the number of adverse events was only 447,446, with only 6,112 deaths reported. So either 273570 more deaths have occurred or as government authorities have finally admitted not all adverse events were reported to begin with, with many other deaths excluded because the deaths occurred too close to the date of vaccination or comorbidities could be blamed instead, including at such health care facilities in the County and the City as LAC+USC, Harbor-UCLA and Olive View. Nonetheless as Exhibit "7" notes, the number of deaths associated with Covid-19 vaccines