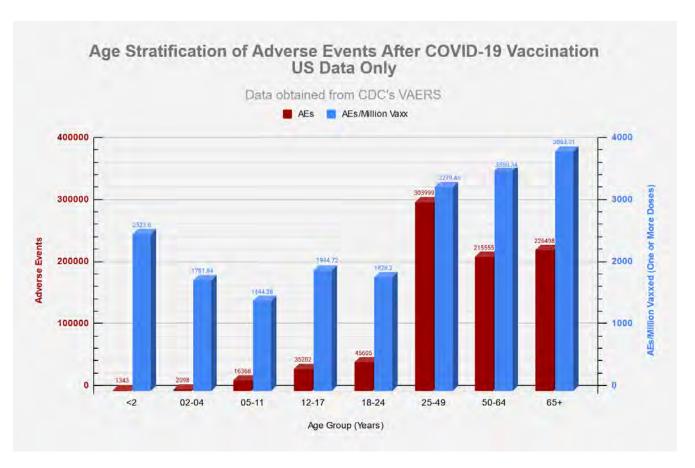

13. In light hereof, the STILLERS' and many F2C members, including first responders in the County and the City, continue to firmly believe that the "jab" needs to be halted along with other mandates at issue herein. Plaintiffs submit there is ample evidence that the vaccination is a bioweapon designed to depopulate the world, and to abolish basic tenements of the Nuremberg Code embodied in 50 U.S. Code §1520(a), which criminalized the use of experimental testing and medical procedures during World War II. In fact, the Vaccine Adverse Events Reporting System (VAERS) maintained by the Department of Health and Human Services notes that the number of adverse events since the beginning of the "pandemic" from these vaccinations far exceed reports covering three decades of adverse events involving all other vaccinations on the market. A true and correct copy of three VAERS Reports, including in 2021, as well as of December 23 and 30, 2022 for the 2022 Calendar Year, has been reproduced from https://VAERS.hhs.gov and is attached hereto as Exhibit "7". The most recent report shows 33,469 deaths and the reporting of at least 1,494,362 adverse reactions; when F4F referenced the VAERS statistics from August 2021, the number of adverse events was only 447,446, with only 6,112 deaths reported. So either 273570 more deaths have occurred or as government authorities have finally admitted not all adverse events were reported to begin with, with many other deaths excluded because the deaths occurred too close to the date of vaccination or comorbidities could be blamed instead, including at such health care facilities in the County and the City as LAC+USC, Harbor-UCLA and Olive View. Nonetheless as Exhibit "7" notes, the number of deaths associated with Covid-19 vaccines