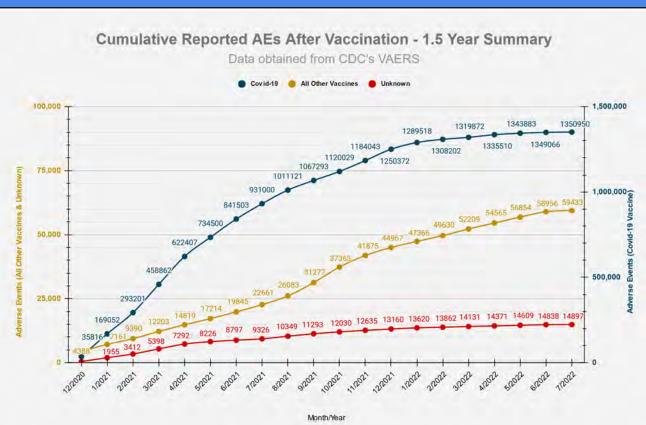

13. In light hereof, the STILLERS' and many F2C members, including first responders in the County and the City, continue to firmly believe that the "jab" needs to be halted along with other mandates at issue herein. Plaintiffs submit there is ample evidence that the vaccination is a bioweapon designed to depopulate the world, and to abolish basic tenements of the Nuremberg Code embodied in 50 U.S. Code §1520(a), which criminalized the use of experimental testing and medical procedures during World War II. In fact, the Vaccine Adverse Events Reporting System (VAERS) maintained by the Department of Health and Human Services notes that the number of adverse events since the beginning of the "pandemic" from these vaccinations far exceed reports covering three decades of adverse events involving all other vaccinations on the market. A true and correct copy of three VAERS Reports, including in 2021, as well as of December 23 and 30, 2022 for the 2022 Calendar Year, has been reproduced from https://VAERS.hhs.gov and is attached hereto as Exhibit "7". The most recent report shows 33,469 deaths and the reporting of at least 1,494,362 adverse reactions; when F4F referenced the VAERS statistics from August 2021, the number of adverse events was only 447,446, with only 6,112 deaths reported. So either 273570 more deaths have occurred or as government authorities have finally admitted not all adverse events were reported to begin with, with many other deaths excluded because the deaths occurred too close to the date of vaccination or comorbidities could be blamed instead, including at such health care facilities in the County and the City as LAC+USC, Harbor-UCLA and Olive View. Nonetheless as Exhibit "7" notes, the number of deaths associated with Covid-19 vaccines