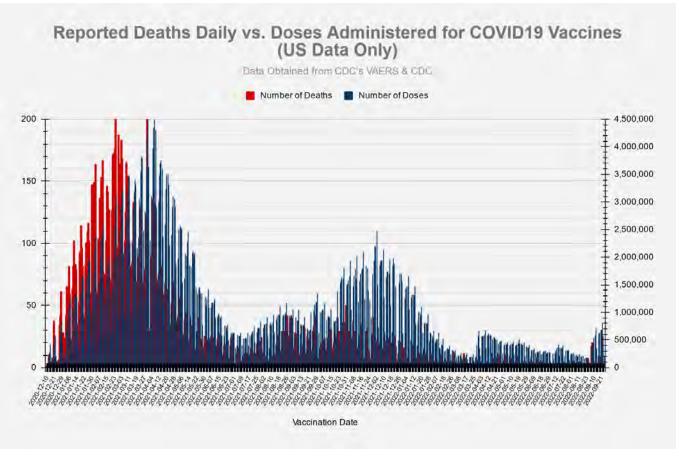

13. In light hereof, the STILLERS' and many F2C members, including first responders in the County and the City, continue to firmly believe that the "jab" needs to be halted along with other mandates at issue herein. Plaintiffs submit there is ample evidence that the vaccination is a bioweapon designed to depopulate the world, and to abolish basic tenements of the Nuremberg Code embodied in 50 U.S. Code §1520(a), which criminalized the use of experimental testing and medical procedures during World War II. In fact, the Vaccine Adverse Events Reporting System (VAERS) maintained by the Department of Health and Human Services notes that the number of adverse events since the beginning of the "pandemic" from these vaccinations far exceed reports covering three decades of adverse events involving all other vaccinations on the market. A true and correct copy of three VAERS Reports, including in 2021, as well as of December 23 and 30, 2022 for the 2022 Calendar Year, has been reproduced from https://VAERS.hhs.gov and is attached hereto as Exhibit "7". The most recent report shows 33,469 deaths and the reporting of at least 1,494,362 adverse reactions; when F4F referenced the VAERS statistics from August 2021, the number of adverse events was only 447,446, with only 6,112 deaths reported. So either 273570 more deaths have occurred or as government authorities have finally admitted not all adverse events were reported to begin with, with many other deaths excluded because the deaths occurred too close to the date of vaccination or comorbidities could be blamed instead, including at such health care facilities in the County and the City as LAC+USC, Harbor-UCLA and Olive View. Nonetheless as Exhibit "7" notes, the number of deaths associated with Covid-19 vaccines