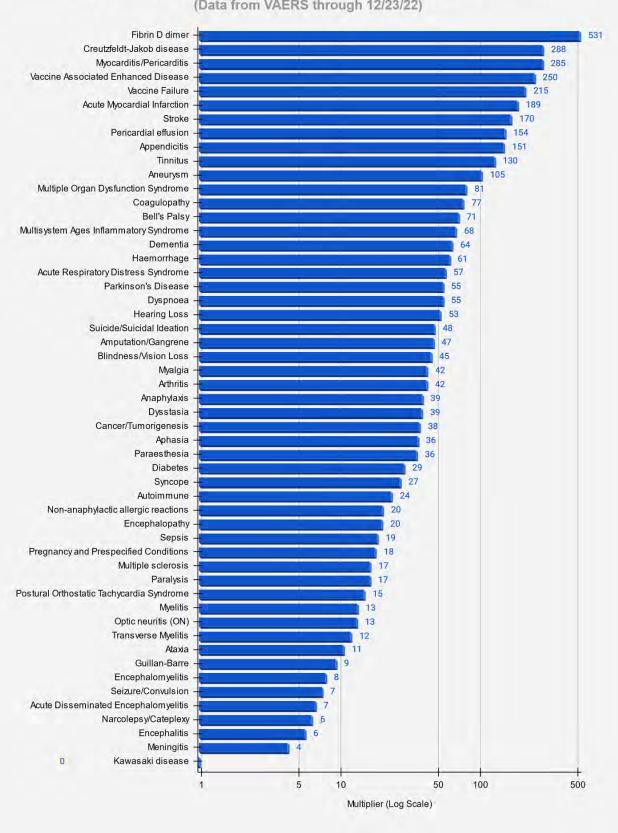

13. In light hereof, the STILLERS' and many F2C members, including first responders in the County and the City, continue to firmly believe that the "jab" needs to be halted along with other mandates at issue herein. Plaintiffs submit there is ample evidence that the vaccination is a bioweapon designed to depopulate the world, and to abolish basic tenements of the Nuremberg Code embodied in 50 U.S. Code §1520(a), which criminalized the use of experimental testing and medical procedures during World War II. In fact, the Vaccine Adverse Events Reporting System (VAERS) maintained by the Department of Health and Human Services notes that the number of adverse events since the beginning of the "pandemic" from these vaccinations far exceed reports covering three decades of adverse events involving all other vaccinations on the market. A true and correct copy of three VAERS Reports, including in 2021, as well as of December 23 and 30, 2022 for the 2022 Calendar Year, has been reproduced from https://VAERS.hhs.gov and is attached hereto as Exhibit "7". The most recent report shows 33,469 deaths and the reporting of at least 1,494,362 adverse reactions; when F4F referenced the VAERS statistics from August 2021, the number of adverse events was only 447,446, with only 6,112 deaths reported. So either 273570 more deaths have occurred or as government authorities have finally admitted not all adverse events were reported to begin with, with many other deaths excluded because the deaths occurred too close to the date of vaccination or comorbidities could be blamed instead, including at such health care facilities in the County and the City as LAC+USC, Harbor-UCLA and Olive View. Nonetheless as Exhibit "7" notes, the number of deaths associated with Covid-19 vaccines