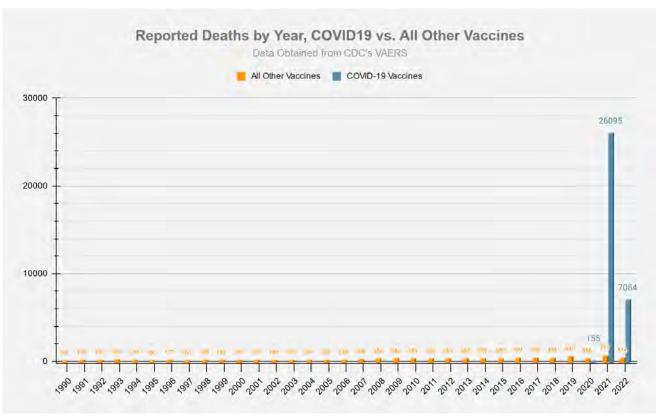

13. In light hereof, the STILLERS' and many F2C members, including first responders in the County and the City, continue to firmly believe that the "jab" needs to be halted along with other mandates at issue herein. Plaintiffs submit there is ample evidence that the vaccination is a bioweapon designed to depopulate the world, and to abolish basic tenements of the Nuremberg Code embodied in 50 U.S. Code §1520(a), which criminalized the use of experimental testing and medical procedures during World War II. In fact, the Vaccine Adverse Events Reporting System (VAERS) maintained by the Department of Health and Human Services notes that the number of adverse events since the beginning of the "pandemic" from these vaccinations far exceed reports covering three decades of adverse events involving all other vaccinations on the market. A true and correct copy of three VAERS Reports, including in 2021, as well as of December 23 and 30, 2022 for the 2022 Calendar Year, has been reproduced from https://VAERS.hhs.gov and is attached hereto as Exhibit "7". The most recent report shows 33,469 deaths and the reporting of at least 1,494,362 adverse reactions; when F4F referenced the VAERS statistics from August 2021, the number of adverse events was only 447,446, with only 6,112 deaths reported. So either 273570 more deaths have occurred or as government authorities have finally admitted not all adverse events were reported to begin with, with many other deaths excluded because the deaths occurred too close to the date of vaccination or comorbidities could be blamed instead, including at such health care facilities in the County and the City as LAC+USC, Harbor-UCLA and Olive View. Nonetheless as Exhibit "7" notes, the number of deaths associated with Covid-19 vaccines

is greater than the number of deaths associated with all other vaccines combined since the year 1990. Meanwhile, the CDC has reported that the current vaccine is incapable of stopping transmission of variants since other studies have shown that the very vaccines all of F2Cs members are being ordered to take cause the vaccinated to pass the dominant (>99%) Delta strain amongst each other, while vaccinating one who has previously had Covid and/or possesses natural immunities threatens the immunities themselves. <sup>10</sup>