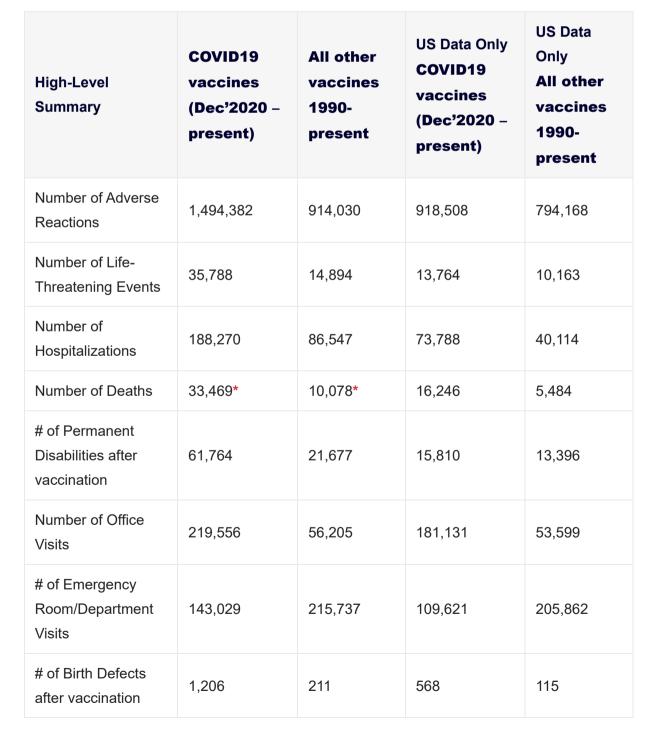

13. In light hereof, the STILLERS' and many F2C members, including first responders in the County and the City, continue to firmly believe that the "jab" needs to be halted along with other mandates at issue herein. Plaintiffs submit there is ample evidence that the vaccination is a bioweapon designed to depopulate the world, and to abolish basic tenements of the Nuremberg Code embodied in 50 U.S. Code §1520(a), which criminalized the use of experimental testing and medical procedures during World War II. In fact, the Vaccine Adverse Events Reporting System (VAERS) maintained by the Department of Health and Human Services notes that the number of adverse events since the beginning of the "pandemic" from these vaccinations far exceed reports covering three decades of adverse events involving all other vaccinations on the market. A true and correct copy of three VAERS Reports, including in 2021, as well as of December 23 and 30, 2022 for the 2022 Calendar Year, has been reproduced from https://VAERS.hhs.gov and is attached hereto as Exhibit "7". The most recent report shows 33,469 deaths and the reporting of at least 1,494,362 adverse reactions; when F4F referenced the VAERS statistics from August 2021, the number of adverse events was only 447,446, with only 6,112 deaths reported. So either 273570 more deaths have occurred or as government authorities have finally admitted not all adverse events were reported to begin with, with many other deaths excluded because the deaths occurred too close to the date of vaccination or comorbidities could be blamed instead, including at such health care facilities in the County and the City as LAC+USC, Harbor-UCLA and Olive View. Nonetheless as Exhibit "7" notes, the number of deaths associated with Covid-19 vaccines

<sup>&</sup>lt;sup>9</sup> Thomas, J. Dissenting Opinion, *Biden vs. Missouri, et al.*, 595 US -- (2022); then see *National Federation of Independent Business vs. OSHA, et al.*, 595 US - , 142 S.Ct. 661 (2022, per curiam) refusing to force mandates upon private sector employers with more than 100+ employees.

is greater than the number of deaths associated with all other vaccines combined since the year 1990. Meanwhile, the CDC has reported that the current vaccine is incapable of stopping transmission of variants since other studies have shown that the very vaccines all of F2Cs members are being ordered to take cause the vaccinated to pass the dominant (>99%) Delta strain amongst each other, while vaccinating one who has previously had Covid and/or possesses natural immunities threatens the immunities themselves. <sup>10</sup>