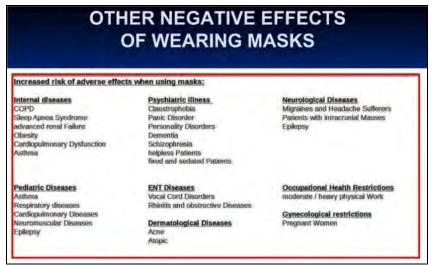

annot determine the specific contribution by masking. The most egregious part of this statement is that it only addresses supposed benefits and not their liabilities.

Well-established data shows that mask wearing for children delivers significant harms and does add risk such as reduced learning and development; physical, emotional, and social harms (see Figures 5-H to 5-O).



(Figure 5-H: Curriculum Associates - Nov. 2021 - Title Page)



(Figure 5-I: Reading Deficits in 2021 vs. Prior Years)



(Figure 5-J: Math Deficits in 2021 vs. Prior Years)



(Figure 5-K: Brown University - Cognitive Deficits)



(Figure 5-L: Learning Loss of 23% for Children Born Since Pandemic)



(Figure 5-M: Non-Verbal and Verbal Development Losses)



(Figure 5-N: Loss of Communication and Physical Effects)



(Figure 5-O: Areas of Quantitated Adverse Effects on Children and Adults)

There has been a bombardment by policy makers to "follow the science". However, the curious thing about that is that even the CDC science does not actually say what the public has been told it says. Especially where the health-related studies are concerned, there is no research that offers a comparison to the real-life daily activities that both adults and children are engaged in.

The studies are careful to express a more nuanced approach to the problems at hand, where adjustments are called to be made in certain circumstances, rather than the forced one (1) size fits all approach that is called for by people in positions of authority. Every single health study admits significant limitations that could degrade or