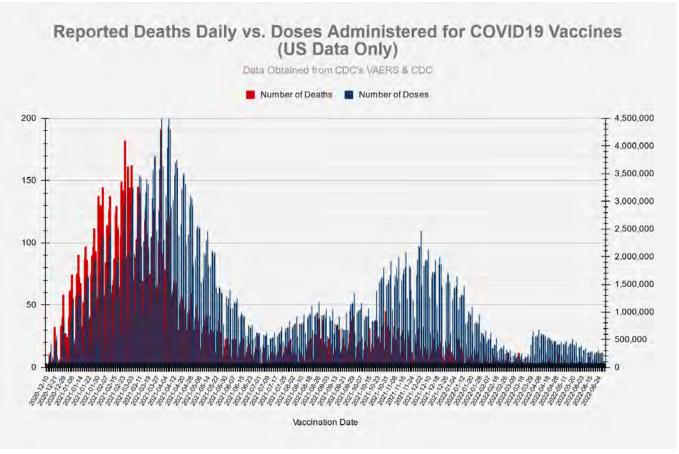

13. In light hereof, the STILLERS' and many F2C members, including first responders in the County and the City, continue to firmly believe that the "jab" needs to be halted along with other mandates at issue herein. Plaintiffs submit there is ample evidence that the vaccination is a bioweapon designed to depopulate the world, and to abolish basic tenements of the Nuremberg Code embodied in 50 U.S. Code §1520(a), which criminalized the use of experimental testing and medical procedures during World War II. In fact, the Vaccine Adverse Events Reporting System (VAERS) maintained by the Department of Health and Human Services notes that the number of adverse events since the beginning of the "pandemic" from these vaccinations far exceed reports covering three decades of adverse events involving all other vaccinations on the market. A true and correct copy of three VAERS Reports, including in 2021, as well as of December 23 and 30, 2022 for the 2022 Calendar Year, has been reproduced from https://VAERS.hhs.gov and is attached hereto as Exhibit "7". The most recent report shows 33,469 deaths and the reporting of at least 1,494,362 adverse reactions; when F4F referenced the VAERS statistics from August 2021, the number of adverse events was only 447,446, with only 6,112 deaths reported. So either 273570 more deaths have occurred or as government authorities have finally admitted not all adverse events were reported to begin with, with many other deaths excluded because the deaths occurred too close to the date of vaccination or comorbidities could be blamed instead, including at such health care facilities in the County and the City as LAC+USC, Harbor-UCLA and Olive View. Nonetheless as Exhibit "7" notes, the number of deaths associated with Covid-19 vaccines