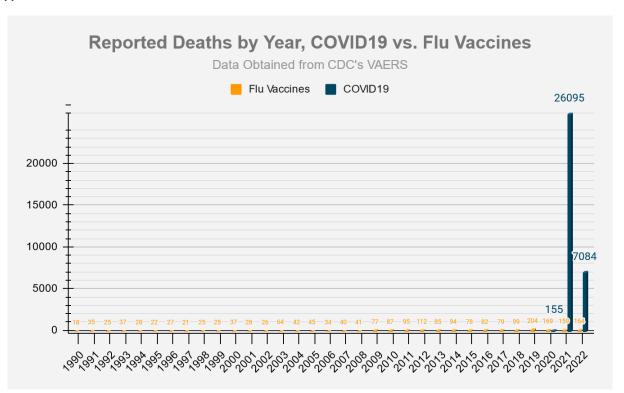

13. In light hereof, the STILLERS' and many F2C members, including first responders in the County and the City, continue to firmly believe that the "jab" needs to be halted along with other mandates at issue herein. Plaintiffs submit there is ample evidence that the vaccination is a bioweapon designed to depopulate the world, and to abolish basic tenements of the Nuremberg Code embodied in 50 U.S. Code §1520(a), which criminalized the use of experimental testing and medical procedures during World War II. In fact, the Vaccine Adverse Events Reporting System (VAERS) maintained by the Department of Health and Human Services notes that the number of adverse events since the beginning of the "pandemic" from these vaccinations far exceed reports covering three decades of adverse events involving all other vaccinations on the market. A true and correct copy of three VAERS Reports, including in 2021, as well as of December 23 and 30, 2022 for the 2022 Calendar Year, has been reproduced from https://VAERS.hhs.gov and is attached hereto as Exhibit "7". The most recent report shows 33,469 deaths and the reporting of at least 1,494,362 adverse reactions; when F4F referenced the VAERS statistics from August 2021, the number of adverse events was only 447,446, with only 6,112 deaths reported. So either 273570 more deaths have occurred or as government authorities have finally admitted not all adverse events were reported to begin with, with many other deaths excluded because the deaths occurred too close to the date of vaccination or comorbidities could be blamed instead, including at such health care facilities in the County and the City as LAC+USC, Harbor-UCLA and Olive View. Nonetheless as Exhibit "7" notes, the number of deaths associated with Covid-19 vaccines