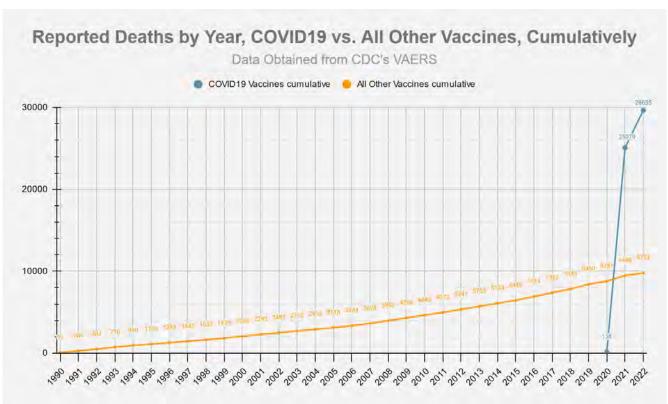

13. In light hereof, the STILLERS' and many F2C members, including first responders in the County and the City, continue to firmly believe that the "jab" needs to be halted along with other mandates at issue herein. Plaintiffs submit there is ample evidence that the vaccination is a bioweapon designed to depopulate the world, and to abolish basic tenements of the Nuremberg Code embodied in 50 U.S. Code §1520(a), which criminalized the use of experimental testing and medical procedures during World War II. In fact, the Vaccine Adverse Events Reporting System (VAERS) maintained by the Department of Health and Human Services notes that the number of adverse events since the beginning of the "pandemic" from these vaccinations far exceed reports covering three decades of adverse events involving all other vaccinations on the market. A true and correct copy of three VAERS Reports, including in 2021, as well as of December 23 and 30, 2022 for the 2022 Calendar Year, has been reproduced from https://VAERS.hhs.gov and is attached hereto as Exhibit "7". The most recent report shows 33,469 deaths and the reporting of at least 1,494,362 adverse reactions; when F4F referenced the VAERS statistics from August 2021, the number of adverse events was only 447,446, with only 6,112 deaths reported. So either 273570 more deaths have occurred or as government authorities have finally admitted not all adverse events were reported to begin with, with many other deaths excluded because the deaths occurred too close to the date of vaccination or comorbidities could be blamed instead, including at such health care facilities in the County and the City as LAC+USC, Harbor-UCLA and Olive View. Nonetheless as Exhibit "7" notes, the number of deaths associated with Covid-19 vaccines

is greater than the number of deaths associated with all other vaccines combined since the year 1990. Meanwhile, the CDC has reported that the current vaccine is incapable of stopping transmission of variants since other studies have shown that the very vaccines all of F2Cs members are being ordered to take cause the vaccinated to pass the dominant (>99%) Delta strain amongst each other, while vaccinating one who has previously had Covid and/or possesses natural immunities threatens the immunities themselves. <sup>10</sup>