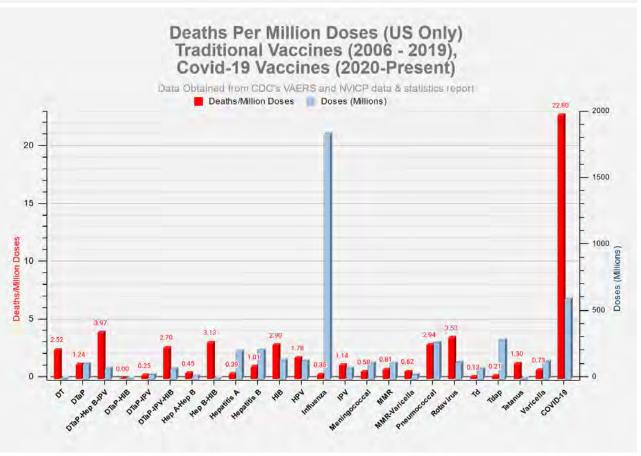

13. In light hereof, the STILLERS' and many F2C members, including first responders in the County and the City, continue to firmly believe that the "jab" needs to be halted along with other mandates at issue herein. Plaintiffs submit there is ample evidence that the vaccination is a bioweapon designed to depopulate the world, and to abolish basic tenements of the Nuremberg Code embodied in 50 U.S. Code §1520(a), which criminalized the use of experimental testing and medical procedures during World War II. In fact, the Vaccine Adverse Events Reporting System (VAERS) maintained by the Department of Health and Human Services notes that the number of adverse events since the beginning of the "pandemic" from these vaccinations far exceed reports covering three decades of adverse events involving all other vaccinations on the market. A true and correct copy of three VAERS Reports, including in 2021, as well as of December 23 and 30, 2022 for the 2022 Calendar Year, has been reproduced from https://VAERS.hhs.gov and is attached hereto as Exhibit "7". The most recent report shows 33,469 deaths and the reporting of at least 1,494,362 adverse reactions; when F4F referenced the VAERS statistics from August 2021, the number of adverse events was only 447,446, with only 6,112 deaths reported. So either 273570 more deaths have occurred or as government authorities have finally admitted not all adverse events were reported to begin with, with many other deaths excluded because the deaths occurred too close to the date of vaccination or comorbidities could be blamed instead, including at such health care facilities in the County and the City as LAC+USC, Harbor-UCLA and Olive View. Nonetheless as Exhibit "7" notes, the number of deaths associated with Covid-19 vaccines