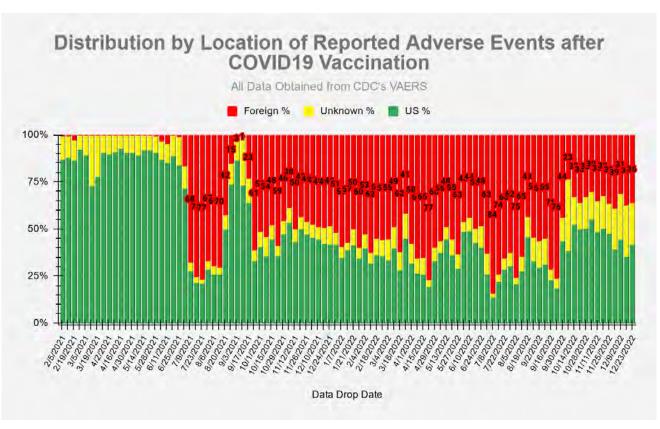

13. In light hereof, the STILLERS' and many F2C members, including first responders in the County and the City, continue to firmly believe that the "jab" needs to be halted along with other mandates at issue herein. Plaintiffs submit there is ample evidence that the vaccination is a bioweapon designed to depopulate the world, and to abolish basic tenements of the Nuremberg Code embodied in 50 U.S. Code §1520(a), which criminalized the use of experimental testing and medical procedures during World War II. In fact, the Vaccine Adverse Events Reporting System (VAERS) maintained by the Department of Health and Human Services notes that the number of adverse events since the beginning of the "pandemic" from these vaccinations far exceed reports covering three decades of adverse events involving all other vaccinations on the market. A true and correct copy of three VAERS Reports, including in 2021, as well as of December 23 and 30, 2022 for the 2022 Calendar Year, has been reproduced from https://VAERS.hhs.gov and is attached hereto as Exhibit "7". The most recent report shows 33,469 deaths and the reporting of at least 1,494,362 adverse reactions; when F4F referenced the VAERS statistics from August 2021, the number of adverse events was only 447,446, with only 6,112 deaths reported. So either 273570 more deaths have occurred or as government authorities have finally admitted not all adverse events were reported to begin with, with many other deaths excluded because the deaths occurred too close to the date of vaccination or comorbidities could be blamed instead, including at such health care facilities in the County and the City as LAC+USC, Harbor-UCLA and Olive View. Nonetheless as Exhibit "7" notes, the number of deaths associated with Covid-19 vaccines