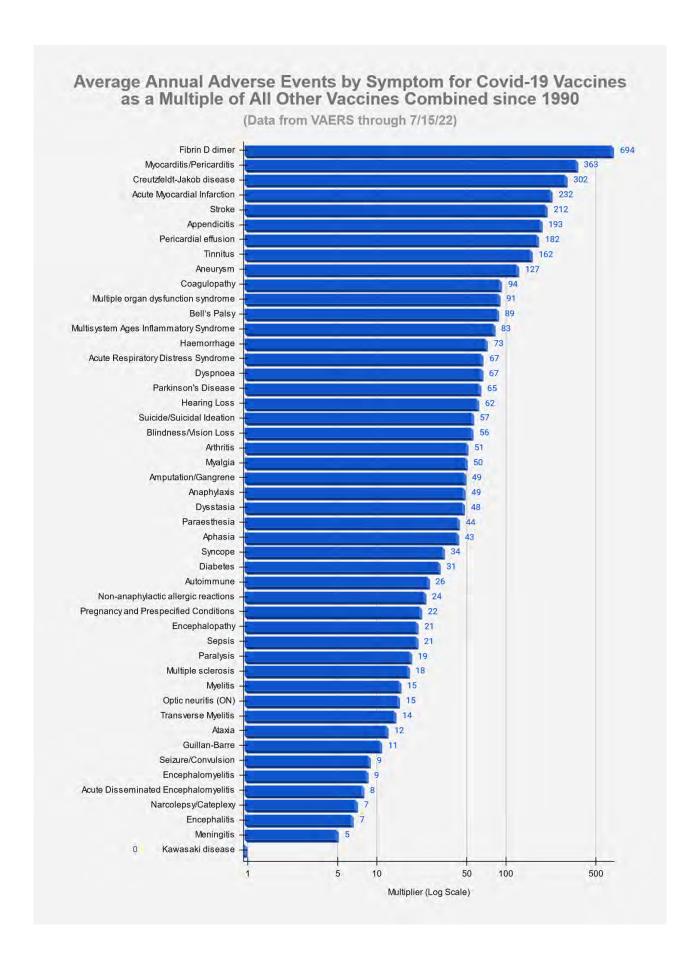

13. In light hereof, the STILLERS' and many F2C members, including first responders in the County and the City, continue to firmly believe that the "jab" needs to be halted along with other mandates at issue herein. Plaintiffs submit there is ample evidence that the vaccination is a bioweapon designed to depopulate the world, and to abolish basic tenements of the Nuremberg Code embodied in 50 U.S. Code §1520(a), which criminalized the use of experimental testing and medical procedures during World War II. In fact, the Vaccine Adverse Events Reporting System (VAERS) maintained by the Department of Health and Human Services notes that the number of adverse events since the beginning of the "pandemic" from these vaccinations far exceed reports covering three decades of adverse events involving all other vaccinations on the market. A true and correct copy of three VAERS Reports, including in 2021, as well as of December 23 and 30, 2022 for the 2022 Calendar Year, has been reproduced from https://VAERS.hhs.gov and is attached hereto as Exhibit "7". The most recent report shows 33,469 deaths and the reporting of at least 1,494,362 adverse reactions; when F4F referenced the VAERS statistics from August 2021, the number of adverse events was only 447,446, with only 6,112 deaths reported. So either 273570 more deaths have occurred or as government authorities have finally admitted not all adverse events were reported to begin with, with many other deaths excluded because the deaths occurred too close to the date of vaccination or comorbidities could be blamed instead, including at such health care facilities in the County and the City as LAC+USC, Harbor-UCLA and Olive View. Nonetheless as Exhibit "7" notes, the number of deaths associated with Covid-19 vaccines

is greater than the number of deaths associated with all other vaccines combined since the year 1990. Meanwhile, the CDC has reported that the current vaccine is incapable of stopping transmission of variants since other studies have shown that the very vaccines all of F2Cs members are being ordered to take cause the vaccinated to pass the dominant (>99%) Delta strain amongst each other, while vaccinating one who has previously had Covid and/or possesses natural immunities threatens the immunities themselves. <sup>10</sup>