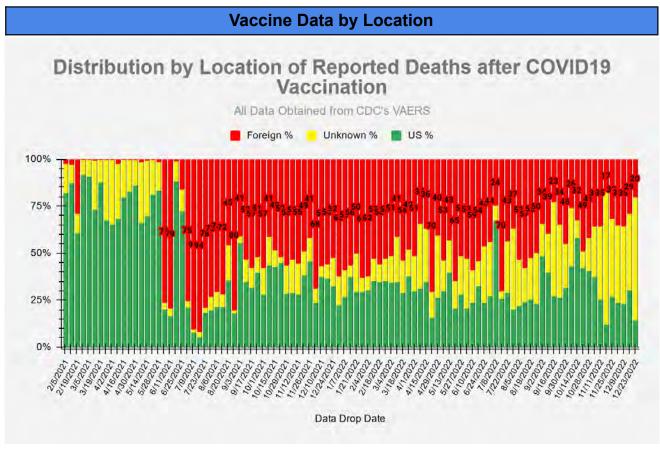

13. In light hereof, the STILLERS' and many F2C members, including first responders in the County and the City, continue to firmly believe that the "jab" needs to be halted along with other mandates at issue herein. Plaintiffs submit there is ample evidence that the vaccination is a bioweapon designed to depopulate the world, and to abolish basic tenements of the Nuremberg Code embodied in 50 U.S. Code §1520(a), which criminalized the use of experimental testing and medical procedures during World War II. In fact, the Vaccine Adverse Events Reporting System (VAERS) maintained by the Department of Health and Human Services notes that the number of adverse events since the beginning of the "pandemic" from these vaccinations far exceed reports covering three decades of adverse events involving all other vaccinations on the market. A true and correct copy of three VAERS Reports, including in 2021, as well as of December 23 and 30, 2022 for the 2022 Calendar Year, has been reproduced from https://VAERS.hhs.gov and is attached hereto as Exhibit "7". The most recent report shows 33,469 deaths and the reporting of at least 1,494,362 adverse reactions; when F4F referenced the VAERS statistics from August 2021, the number of adverse events was only 447,446, with only 6,112 deaths reported. So either 273570 more deaths have occurred or as government authorities have finally admitted not all adverse events were reported to begin with, with many other deaths excluded because the deaths occurred too close to the date of vaccination or comorbidities could be blamed instead, including at such health care facilities in the County and the City as LAC+USC, Harbor-UCLA and Olive View. Nonetheless as Exhibit "7" notes, the number of deaths associated with Covid-19 vaccines