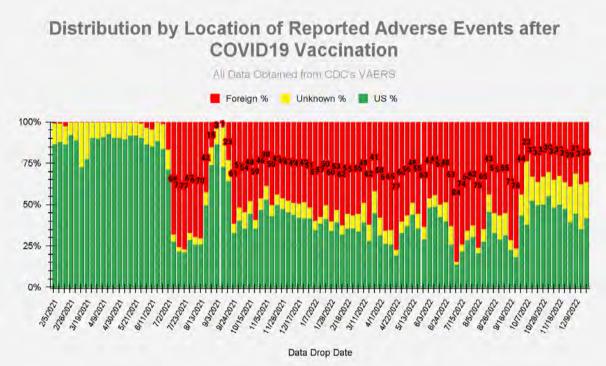

13. In light hereof, the STILLERS' and many F2C members, including first responders in the County and the City, continue to firmly believe that the "jab" needs to be halted along with other mandates at issue herein. Plaintiffs submit there is ample evidence that the vaccination is a bioweapon designed to depopulate the world, and to abolish basic tenements of the Nuremberg Code embodied in 50 U.S. Code §1520(a), which criminalized the use of experimental testing and medical procedures during World War II. In fact, the Vaccine Adverse Events Reporting System (VAERS) maintained by the Department of Health and Human Services notes that the number of adverse events since the beginning of the "pandemic" from these vaccinations far exceed reports covering three decades of adverse events involving all other vaccinations on the market. A true and correct copy of three VAERS Reports, including in 2021, as well as of December 23 and 30, 2022 for the 2022 Calendar Year, has been reproduced from https://VAERS.hhs.gov and is attached hereto as Exhibit "7". The most recent report shows 33,469 deaths and the reporting of at least 1,494,362 adverse reactions; when F4F referenced the VAERS statistics from August 2021, the number of adverse events was only 447,446, with only 6,112 deaths reported. So either 273570 more deaths have occurred or as government authorities have finally admitted not all adverse events were reported to begin with, with many other deaths excluded because the deaths occurred too close to the date of vaccination or comorbidities could be blamed instead, including at such health care facilities in the County and the City as LAC+USC, Harbor-UCLA and Olive View. Nonetheless as Exhibit "7" notes, the number of deaths associated with Covid-19 vaccines