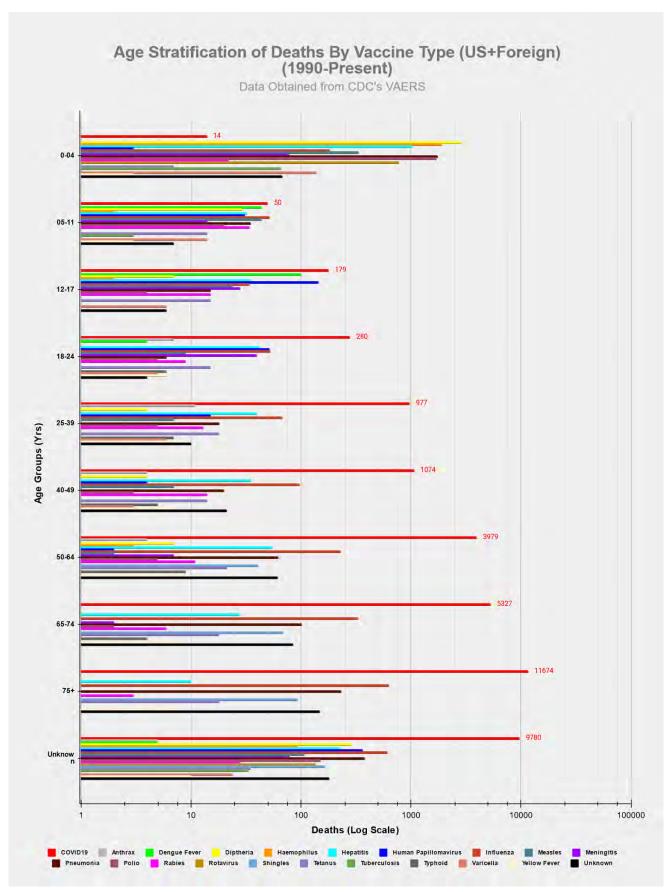

13. In light hereof, the STILLERS' and many F2C members, including first responders in the County and the City, continue to firmly believe that the "jab" needs to be halted along with other mandates at issue herein. Plaintiffs submit there is ample evidence that the vaccination is a bioweapon designed to depopulate the world, and to abolish basic tenements of the Nuremberg Code embodied in 50 U.S. Code §1520(a), which criminalized the use of experimental testing and medical procedures during World War II. In fact, the Vaccine Adverse Events Reporting System (VAERS) maintained by the Department of Health and Human Services notes that the number of adverse events since the beginning of the "pandemic" from these vaccinations far exceed reports covering three decades of adverse events involving all other vaccinations on the market. A true and correct copy of three VAERS Reports, including in 2021, as well as of December 23 and 30, 2022 for the 2022 Calendar Year, has been reproduced from https://VAERS.hhs.gov and is attached hereto as Exhibit "7". The most recent report shows 33,469 deaths and the reporting of at least 1,494,362 adverse reactions; when F4F referenced the VAERS statistics from August 2021, the number of adverse events was only 447,446, with only 6,112 deaths reported. So either 273570 more deaths have occurred or as government authorities have finally admitted not all adverse events were reported to begin with, with many other deaths excluded because the deaths occurred too close to the date of vaccination or comorbidities could be blamed instead, including at such health care facilities in the County and the City as LAC+USC, Harbor-UCLA and Olive View. Nonetheless as Exhibit "7" notes, the number of deaths associated with Covid-19 vaccines

is greater than the number of deaths associated with all other vaccines combined since the year 1990. Meanwhile, the CDC has reported that the current vaccine is incapable of stopping transmission of variants since other studies have shown that the very vaccines all of F2Cs members are being ordered to take cause the vaccinated to pass the dominant (>99%) Delta strain amongst each other, while vaccinating one who has previously had Covid and/or possesses natural immunities threatens the immunities themselves. <sup>10</sup>