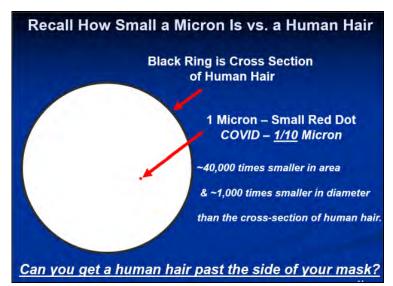

aring Time on Efficacy of Disposable Masks)

It is critical in examining masks to differentiate the abilities of respirators and masks. Then match the proper tool to the task. This is assuming that any sort of PPE is a safe last resort option.

# **Virus Particle**

If you can see visible dust in around you, that dust is on the level of about fifty (50) microns. The virus is five hundred (500) times smaller than that dust you can see. If you look at a cross section of a human hair, the COVID particle is around one thousand (~1,000) times smaller than that human hair cross section. This simple fact demonstrates that the particle can easily escape through a mask. It's a super-freeway (Figure 3-C) for the virus to come and go.





(Figure 3-C: Source Redirect - Super-Freeway for the Virus)



(Figure 3-D: COVID Particle vs Human Hair Particle)

This is fact of the mask not having the proper mechanics for the job is further illustrated in a 2003 study from North Carolina State University (Figure 3-E), that reviewed the pore size of the most used masks in the medical field. The study demonstrates that the front mask pore size is at minimum seventeen (16.9) to fifty-one (51) microns in size, which means viral particles can pass through.

| Mask | Thickness<br>mm | Weight<br>gm/m <sup>2</sup> | Pore Size |        | Synthetic Blood Resistance<br>(% Passed) |              |              |
|------|-----------------|-----------------------------|-----------|--------|------------------------------------------|--------------|--------------|
|      |                 |