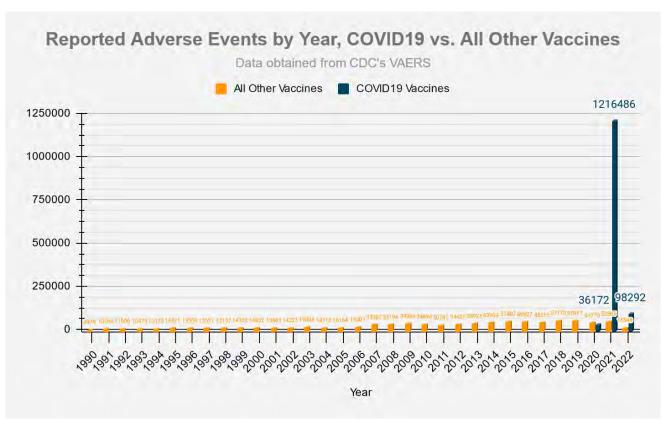

13. In light hereof, the STILLERS' and many F2C members, including first responders in the County and the City, continue to firmly believe that the "jab" needs to be halted along with other mandates at issue herein. Plaintiffs submit there is ample evidence that the vaccination is a bioweapon designed to depopulate the world, and to abolish basic tenements of the Nuremberg Code embodied in 50 U.S. Code §1520(a), which criminalized the use of experimental testing and medical procedures during World War II. In fact, the Vaccine Adverse Events Reporting System (VAERS) maintained by the Department of Health and Human Services notes that the number of adverse events since the beginning of the "pandemic" from these vaccinations far exceed reports covering three decades of adverse events involving all other vaccinations on the market. A true and correct copy of three VAERS Reports, including in 2021, as well as of December 23 and 30, 2022 for the 2022 Calendar Year, has been reproduced from https://VAERS.hhs.gov and is attached hereto as Exhibit "7". The most recent report shows 33,469 deaths and the reporting of at least 1,494,362 adverse reactions; when F4F referenced the VAERS statistics from August 2021, the number of adverse events was only 447,446, with only 6,112 deaths reported. So either 273570 more deaths have occurred or as government authorities have finally admitted not all adverse events were reported to begin with, with many other deaths excluded because the deaths occurred too close to the date of vaccination or comorbidities could be blamed instead, including at such health care facilities in the County and the City as LAC+USC, Harbor-UCLA and Olive View. Nonetheless as Exhibit "7" notes, the number of deaths associated with Covid-19 vaccines

is greater than the number of deaths associated with all other vaccines combined since the year 1990. Meanwhile, the CDC has reported that the current vaccine is incapable of stopping transmission of variants since other studies have shown that the very vaccines all of F2Cs members are being ordered to take cause the vaccinated to pass the dominant (>99%) Delta strain amongst each other, while vaccinating one who has previously had Covid and/or possesses natural immunities threatens the immunities themselves. <sup>10</sup>