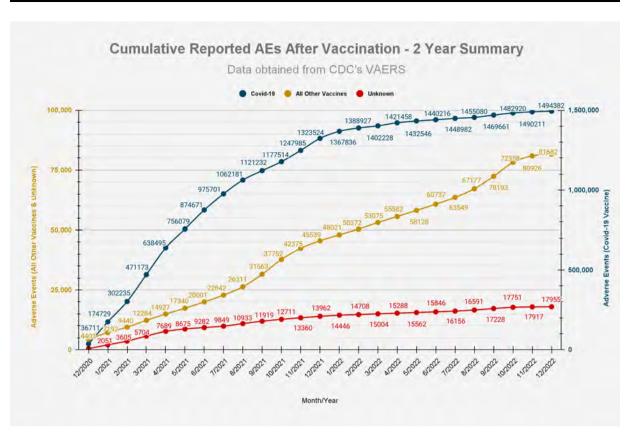

13. In light hereof, the STILLERS' and many F2C members, including first responders in the County and the City, continue to firmly believe that the "jab" needs to be halted along with other mandates at issue herein. Plaintiffs submit there is ample evidence that the vaccination is a bioweapon designed to depopulate the world, and to abolish basic tenements of the Nuremberg Code embodied in 50 U.S. Code §1520(a), which criminalized the use of experimental testing and medical procedures during World War II. In fact, the Vaccine Adverse Events Reporting System (VAERS) maintained by the Department of Health and Human Services notes that the number of adverse events since the beginning of the "pandemic" from these vaccinations far exceed reports covering three decades of adverse events involving all other vaccinations on the market. A true and correct copy of three VAERS Reports, including in 2021, as well as of December 23 and 30, 2022 for the 2022 Calendar Year, has been reproduced from https://VAERS.hhs.gov and is attached hereto as Exhibit "7". The most recent report shows 33,469 deaths and the reporting of at least 1,494,362 adverse reactions; when F4F referenced the VAERS statistics from August 2021, the number of adverse events was only 447,446, with only 6,112 deaths reported. So either 273570 more deaths have occurred or as government authorities have finally admitted not all adverse events were reported to begin with, with many other deaths excluded because the deaths occurred too close to the date of vaccination or comorbidities could be blamed instead, including at such health care facilities in the County and the City as LAC+USC, Harbor-UCLA and Olive View. Nonetheless as Exhibit "7" notes, the number of deaths associated with Covid-19 vaccines