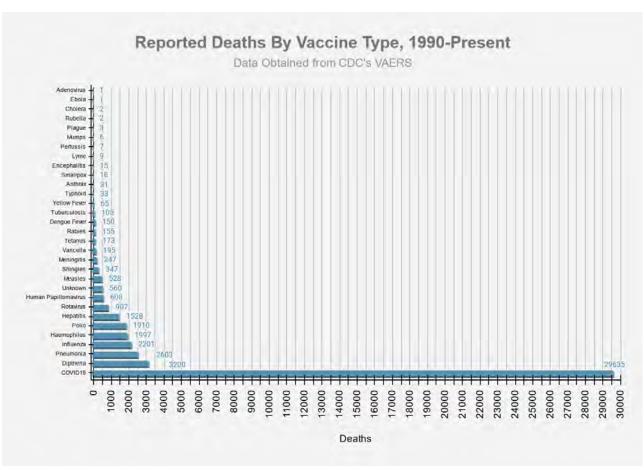

13. In light hereof, the STILLERS' and many F2C members, including first responders in the County and the City, continue to firmly believe that the "jab" needs to be halted along with other mandates at issue herein. Plaintiffs submit there is ample evidence that the vaccination is a bioweapon designed to depopulate the world, and to abolish basic tenements of the Nuremberg Code embodied in 50 U.S. Code §1520(a), which criminalized the use of experimental testing and medical procedures during World War II. In fact, the Vaccine Adverse Events Reporting System (VAERS) maintained by the Department of Health and Human Services notes that the number of adverse events since the beginning of the "pandemic" from these vaccinations far exceed reports covering three decades of adverse events involving all other vaccinations on the market. A true and correct copy of three VAERS Reports, including in 2021, as well as of December 23 and 30, 2022 for the 2022 Calendar Year, has been reproduced from https://VAERS.hhs.gov and is attached hereto as Exhibit "7". The most recent report shows 33,469 deaths and the reporting of at least 1,494,362 adverse reactions; when F4F referenced the VAERS statistics from August 2021, the number of adverse events was only 447,446, with only 6,112 deaths reported. So either 273570 more deaths have occurred or as government authorities have finally admitted not all adverse events were reported to begin with, with many other deaths excluded because the deaths occurred too close to the date of vaccination or comorbidities could be blamed instead, including at such health care facilities in the County and the City as LAC+USC, Harbor-UCLA and Olive View. Nonetheless as Exhibit "7" notes, the number of deaths associated with Covid-19 vaccines

is greater than the number of deaths associated with all other vaccines combined since the year 1990. Meanwhile, the CDC has reported that the current vaccine is incapable of stopping transmission of variants since other studies have shown that the very vaccines all of F2Cs members are being ordered to take cause the vaccinated to pass the dominant (>99%) Delta strain amongst each other, while vaccinating one who has previously had Covid and/or possesses natural immunities threatens the immunities themselves. <sup>10</sup>