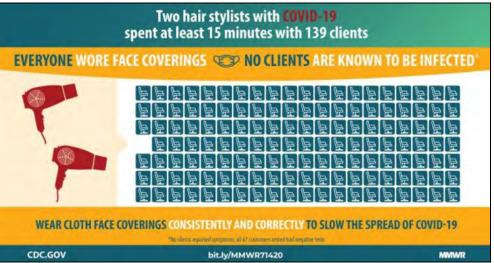

significant issue. As a trained compliance investigator, I would consider this a willful act.



(Figure 4-D: Current PCR EUA Diagnostic)

# **Hair Salon Study**

The CDC has published several mask sciences studies on their website, in which all have problems and do not meet the before mentioned standards explained earlier in this section. As such, we will review the most impactful studies that initiated the universal public masking guidance by public health officials.

An internationally famed study, known as the hair salon study, is called, "Absence of Apparent Transmission of SARS-CoV-2 from Two Stylists After Exposure at aHair Salon with a Universal Face Covering Policy" highlights those one hundred and thirty-nine (139) clients avoided infection from two (2) infected hair stylists.



(Figure 4-E: Hair Salon Study)

The study insinuates that one hundred and thirty-nine (139) clients were not infected but the researchers in fact cannot make that claim. The sample size may have been one hundred and thirty-nine (139), but the researchers were only able to collect factual evidence on sixty-seven (67) clients.

Thirty-seven (37) clients who were contacted refused to be tested and were self-reporting during a period when people had an incentive not to report themselves being sick, due to quarantine and isolation expectations. Another thirty-five (35) clients were not contacted and did not receive a test, nor did they participate in self reporting. The fact of the research is that only 48% of the sample size was evaluated, while 52% had no factual data. Having data on less t