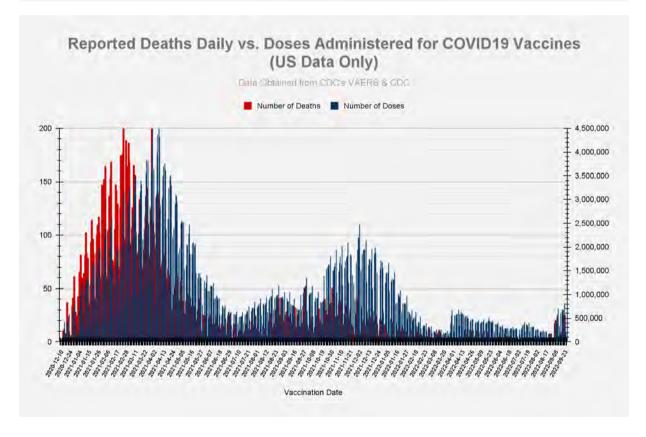

13. In light hereof, the STILLERS' and many F2C members, including first responders in the County and the City, continue to firmly believe that the "jab" needs to be halted along with other mandates at issue herein. Plaintiffs submit there is ample evidence that the vaccination is a bioweapon designed to depopulate the world, and to abolish basic tenements of the Nuremberg Code embodied in 50 U.S. Code §1520(a), which criminalized the use of experimental testing and medical procedures during World War II. In fact, the Vaccine Adverse Events Reporting System (VAERS) maintained by the Department of Health and Human Services notes that the number of adverse events since the beginning of the "pandemic" from these vaccinations far exceed reports covering three decades of adverse events involving all other vaccinations on the market. A true and correct copy of three VAERS Reports, including in 2021, as well as of December 23 and 30, 2022 for the 2022 Calendar Year, has been reproduced from https://VAERS.hhs.gov and is attached hereto as Exhibit "7". The most recent report shows 33,469 deaths and the reporting of at least 1,494,362 adverse reactions; when F4F referenced the VAERS statistics from August 2021, the number of adverse events was only 447,446, with only 6,112 deaths reported. So either 273570 more deaths have occurred or as government authorities have finally admitted not all adverse events were reported to begin with, with many other deaths excluded because the deaths occurred too close to the date of vaccination or comorbidities could be blamed instead, including at such health care facilities in the County and the City as LAC+USC, Harbor-UCLA and Olive View. Nonetheless as Exhibit "7" notes, the number of deaths associated with Covid-19 vaccines