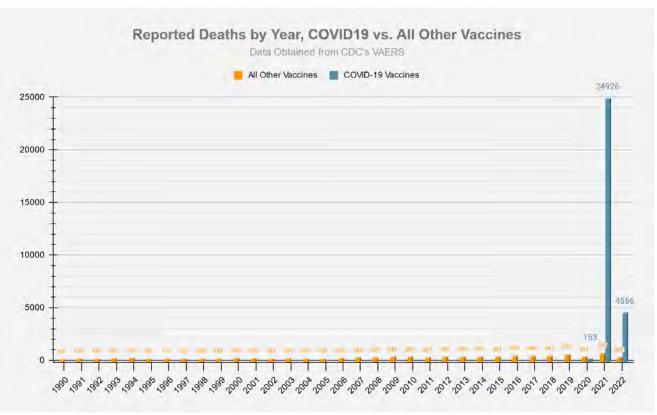

13. In light hereof, the STILLERS' and many F2C members, including first responders in the County and the City, continue to firmly believe that the "jab" needs to be halted along with other mandates at issue herein. Plaintiffs submit there is ample evidence that the vaccination is a bioweapon designed to depopulate the world, and to abolish basic tenements of the Nuremberg Code embodied in 50 U.S. Code §1520(a), which criminalized the use of experimental testing and medical procedures during World War II. In fact, the Vaccine Adverse Events Reporting System (VAERS) maintained by the Department of Health and Human Services notes that the number of adverse events since the beginning of the "pandemic" from these vaccinations far exceed reports covering three decades of adverse events involving all other vaccinations on the market. A true and correct copy of three VAERS Reports, including in 2021, as well as of December 23 and 30, 2022 for the 2022 Calendar Year, has been reproduced from https://VAERS.hhs.gov and is attached hereto as Exhibit "7". The most recent report shows 33,469 deaths and the reporting of at least 1,494,362 adverse reactions; when F4F referenced the VAERS statistics from August 2021, the number of adverse events was only 447,446, with only 6,112 deaths reported. So either 273570 more deaths have occurred or as government authorities have finally admitted not all adverse events were reported to begin with, with many other deaths excluded because the deaths occurred too close to the date of vaccination or comorbidities could be blamed instead, including at such health care facilities in the County and the City as LAC+USC, Harbor-UCLA and Olive View. Nonetheless as Exhibit "7" notes, the number of deaths associated with Covid-19 vaccines

is greater than the number of deaths associated with all other vaccines combined since the year 1990. Meanwhile, the CDC has reported that the current vaccine is incapable of stopping transmission of variants since other studies have shown that the very vaccines all of F2Cs members are being ordered to take cause the vaccinated to pass the dominant (>99%) Delta strain amongst each other, while vaccinating one who has previously had Covid and/or possesses natural immunities threatens the immunities themselves. <sup>10</sup>