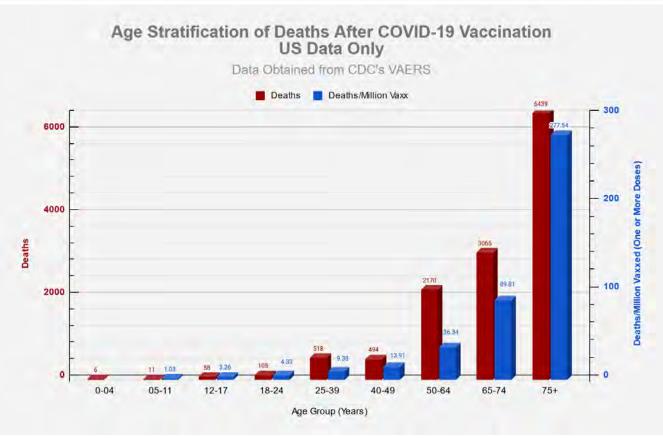

13. In light hereof, the STILLERS' and many F2C members, including first responders in the County and the City, continue to firmly believe that the "jab" needs to be halted along with other mandates at issue herein. Plaintiffs submit there is ample evidence that the vaccination is a bioweapon designed to depopulate the world, and to abolish basic tenements of the Nuremberg Code embodied in 50 U.S. Code §1520(a), which criminalized the use of experimental testing and medical procedures during World War II. In fact, the Vaccine Adverse Events Reporting System (VAERS) maintained by the Department of Health and Human Services notes that the number of adverse events since the beginning of the "pandemic" from these vaccinations far exceed reports covering three decades of adverse events involving all other vaccinations on the market. A true and correct copy of three VAERS Reports, including in 2021, as well as of December 23 and 30, 2022 for the 2022 Calendar Year, has been reproduced from https://VAERS.hhs.gov and is attached hereto as Exhibit "7". The most recent report shows 33,469 deaths and the reporting of at least 1,494,362 adverse reactions; when F4F referenced the VAERS statistics from August 2021, the number of adverse events was only 447,446, with only 6,112 deaths reported. So either 273570 more deaths have occurred or as government authorities have finally admitted not all adverse events were reported to begin with, with many other deaths excluded because the deaths occurred too close to the date of vaccination or comorbidities could be blamed instead, including at such health care facilities in the County and the City as LAC+USC, Harbor-UCLA and Olive View. Nonetheless as Exhibit "7" notes, the number of deaths associated with Covid-19 vaccines