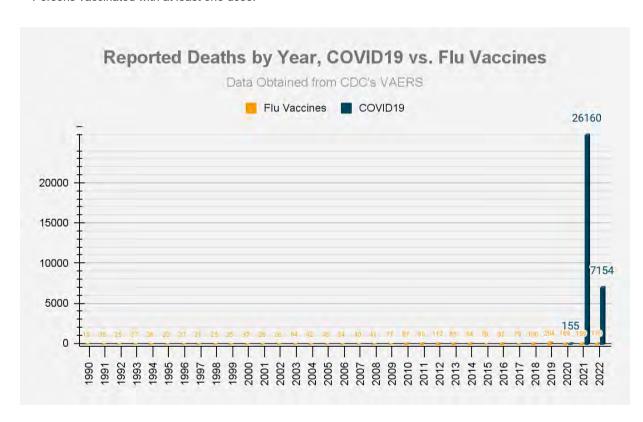

13. In light hereof, the STILLERS' and many F2C members, including first responders in the County and the City, continue to firmly believe that the "jab" needs to be halted along with other mandates at issue herein. Plaintiffs submit there is ample evidence that the vaccination is a bioweapon designed to depopulate the world, and to abolish basic tenements of the Nuremberg Code embodied in 50 U.S. Code §1520(a), which criminalized the use of experimental testing and medical procedures during World War II. In fact, the Vaccine Adverse Events Reporting System (VAERS) maintained by the Department of Health and Human Services notes that the number of adverse events since the beginning of the "pandemic" from these vaccinations far exceed reports covering three decades of adverse events involving all other vaccinations on the market. A true and correct copy of three VAERS Reports, including in 2021, as well as of December 23 and 30, 2022 for the 2022 Calendar Year, has been reproduced from https://VAERS.hhs.gov and is attached hereto as Exhibit "7". The most recent report shows 33,469 deaths and the reporting of at least 1,494,362 adverse reactions; when F4F referenced the VAERS statistics from August 2021, the number of adverse events was only 447,446, with only 6,112 deaths reported. So either 273570 more deaths have occurred or as government authorities have finally admitted not all adverse events were reported to begin with, with many other deaths excluded because the deaths occurred too close to the date of vaccination or comorbidities could be blamed instead, including at such health care facilities in the County and the City as LAC+USC, Harbor-UCLA and Olive View. Nonetheless as Exhibit "7" notes, the number of deaths associated with Covid-19 vaccines

<sup>&</sup>lt;sup>9</sup> Thomas, J. Dissenting Opinion, *Biden vs. Missouri, et al.*, 595 US -- (2022); then see *National Federation of Independent Business vs. OSHA, et al.*, 595 US - , 142 S.Ct. 661 (2022, per curiam) refusing to force mandates upon private sector employers with more than 100+ employees.

is greater than the number of deaths associated with all other vaccines combined since the year 1990. Meanwhile, the CDC has reported that the current vaccine is incapable of stopping transmission of variants since other studies have shown that the very vaccines all of F2Cs members are being ordered to take cause the vaccinated to pass the dominant (>99%) Delta strain amongst each other, while vaccinating one who has previously had Covid and/or possesses natural immunities threatens the immunities themselves. <sup>10</sup>