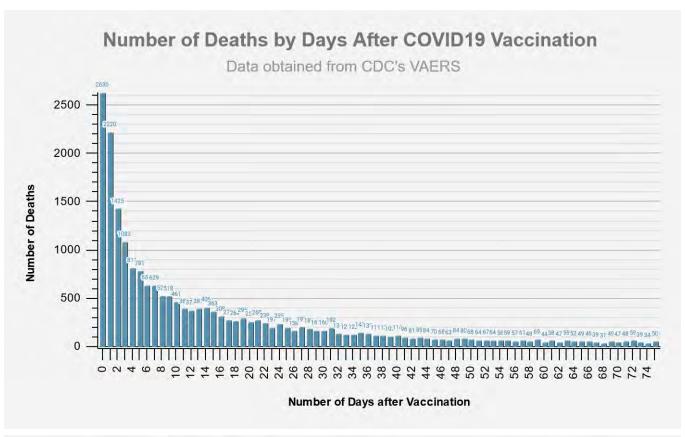

13. In light hereof, the STILLERS' and many F2C members, including first responders in the County and the City, continue to firmly believe that the "jab" needs to be halted along with other mandates at issue herein. Plaintiffs submit there is ample evidence that the vaccination is a bioweapon designed to depopulate the world, and to abolish basic tenements of the Nuremberg Code embodied in 50 U.S. Code §1520(a), which criminalized the use of experimental testing and medical procedures during World War II. In fact, the Vaccine Adverse Events Reporting System (VAERS) maintained by the Department of Health and Human Services notes that the number of adverse events since the beginning of the "pandemic" from these vaccinations far exceed reports covering three decades of adverse events involving all other vaccinations on the market. A true and correct copy of three VAERS Reports, including in 2021, as well as of December 23 and 30, 2022 for the 2022 Calendar Year, has been reproduced from https://VAERS.hhs.gov and is attached hereto as Exhibit "7". The most recent report shows 33,469 deaths and the reporting of at least 1,494,362 adverse reactions; when F4F referenced the VAERS statistics from August 2021, the number of adverse events was only 447,446, with only 6,112 deaths reported. So either 273570 more deaths have occurred or as government authorities have finally admitted not all adverse events were reported to begin with, with many other deaths excluded because the deaths occurred too close to the date of vaccination or comorbidities could be blamed instead, including at such health care facilities in the County and the City as LAC+USC, Harbor-UCLA and Olive View. Nonetheless as Exhibit "7" notes, the number of deaths associated with Covid-19 vaccines