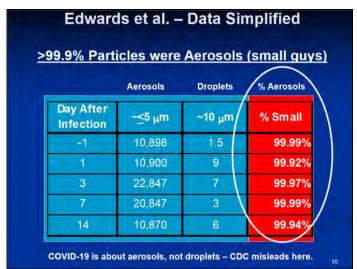

cific accepted techniques that are available to measure outward leakage from a barrier face covering or other products. Thus, no claims may be made with respect to the degree of source control offered by the barrier face covering based on the leakage assessment.

(Figure 3-G: Note 5 of ASTM F3502-21 Standard)

There has been great disinformation about COVID being a droplet. Particles can be classified as droplets or aerosols based on their size. Droplets are over five (5) microns, while aerosols are under five (5) microns, with the COVID-19 particle is less than one (1) micron. A 2021 study (Figure 3-H) using monkeys has shown that over 99.9% of COVID particles are aerosols of less than five (5) microns, which means the virus is not being transmitted in a significant manner via droplets.



(Figure 3-H: 99.9% of COVID Particles are Aerosolized)

On February 15, 2021, the following scientists wrote a lengthy memo regarding CDC's misleading language of droplets and requested that it be corrected:

- · Michael Osterholm, PhD, MPH, University of Minnesota CIDRAP
- Rick Bright, PhD, Former Director of BARDA, Dept of Health and Human Services
- Lisa M. Brosseau, ScD, CIH, University of Minnesota CIDRAP
- Lynn R. Goldman, MD, MS, MPH, George Washington University
- Céline Gounder, MD, ScM, NYU Grossman School of Medicine & Bellevue Hospital Center
- · Jose Jimenez, PhD, University of Colorado at Boulder
- Yoshihiro Kawaoka, DVM, PhD, University of Wisconsin-Madison and University of Tokyo
- Linsey Marr, PhD, Virginia Tech
- David Michaels, PhD, MPH, George Washington University
-