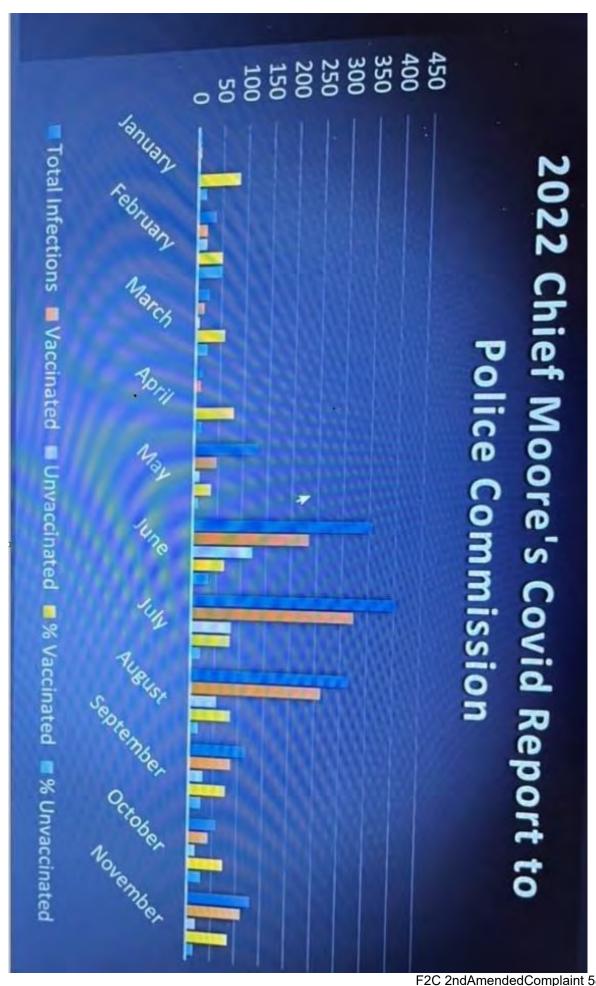

| 1                               | 13: City Agreement to Invoice \$520, PCR Tests                                    | 569 |
|---------------------------------|-----------------------------------------------------------------------------------|-----|
| 2                               | 14: FDA "Approval" of Cominarity, 8/23/2021                                       | 573 |
| 3                               | 15: Police Commission Report, November 22, 2022                                   | 585 |
| 4<br>5                          | 16: Meta Analysis of Public Masking and Associated Risks, Premier Risk            | 587 |
| 6                               | Management, September 1, 2022                                                     |     |
| 7                               | 17: Public Records Response re Statistics, CPRA 22-12072                          | 657 |
| 8                               | 18: DWP Holiday Party Invitation, December 2022                                   | 709 |
| 9                               | 19: DFEH Charges, Attachment Supporting DFEH and Tort Claims, Right-to-Sue Letter | 711 |
| 10                              | and Correspondence, dated December 19, 2021                                       |     |
| 11                              | VERIFICATIONS                                                                     | 772 |
| 12                              | VERIFICATIONS                                                                     | 772 |
| 13                              |                                                                                   |     |
| 14<br>15                        |                                                                                   |     |
| 16                              |                                                                                   |     |
| 17                              |                                                                                   |     |
| 18                              |                                                                                   |     |
| 19                              |                                                                                   |     |
| 20                              |                                                                                   |     |
| 21                              |                                                                                   |     |
| 22                              |                                                                                   |     |
| 23                              |                                                                                   |     |
| 24                              |                                                                                   |     |
| <ul><li>25</li><li>26</li></ul> |                                                                                   |     |
| 27                              |                                                                                   |     |
| 28                              |                                                                                   |     |
|                                 |                                                                                   |     |
|                                 |                                                                                   |     |