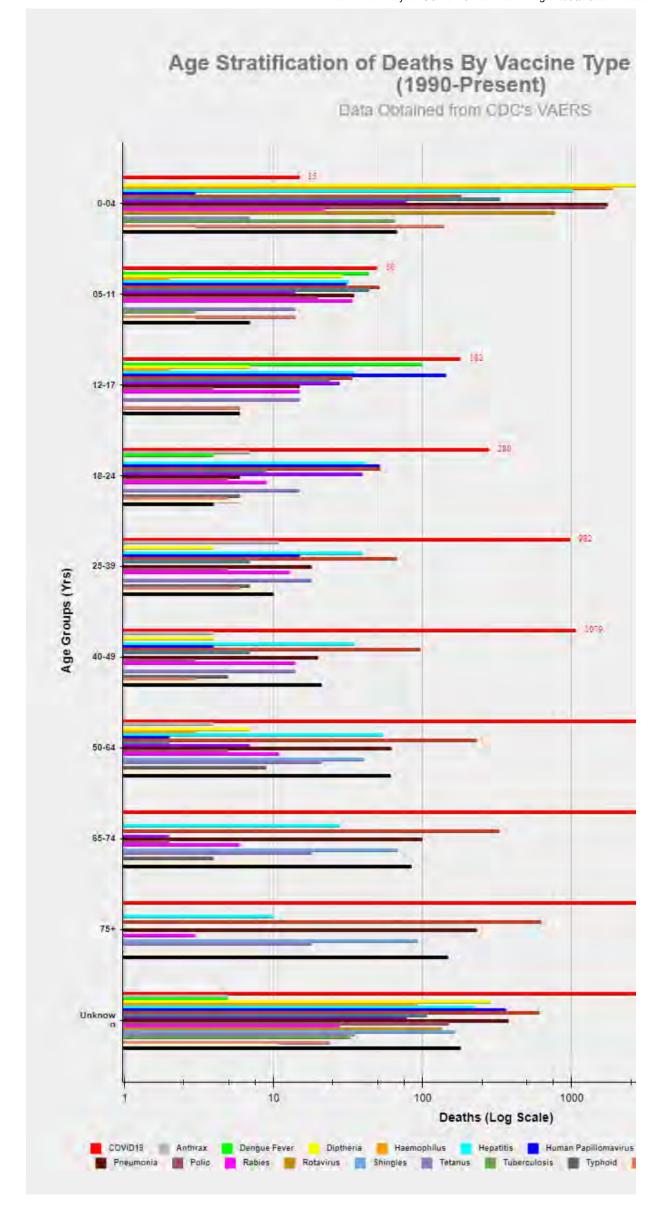

13. In light hereof, the STILLERS' and many F2C members, including first responders in the County and the City, continue to firmly believe that the "jab" needs to be halted along with other mandates at issue herein. Plaintiffs submit there is ample evidence that the vaccination is a bioweapon designed to depopulate the world, and to abolish basic tenements of the Nuremberg Code embodied in 50 U.S. Code §1520(a), which criminalized the use of experimental testing and medical procedures during World War II. In fact, the Vaccine Adverse Events Reporting System (VAERS) maintained by the Department of Health and Human Services notes that the number of adverse events since the beginning of the "pandemic" from these vaccinations far exceed reports covering three decades of adverse events involving all other vaccinations on the market. A true and correct copy of three VAERS Reports, including in 2021, as well as of December 23 and 30, 2022 for the 2022 Calendar Year, has been reproduced from https://VAERS.hhs.gov and is attached hereto as Exhibit "7". The most recent report shows 33,469 deaths and the reporting of at least 1,494,362 adverse reactions; when F4F referenced the VAERS statistics from August 2021, the number of adverse events was only 447,446, with only 6,112 deaths reported. So either 273570 more deaths have occurred or as government authorities have finally admitted not all adverse events were reported to begin with, with many other deaths excluded because the deaths occurred too close to the date of vaccination or comorbidities could be blamed instead, including at such health care facilities in the County and the City as LAC+USC, Harbor-UCLA and Olive View. Nonetheless as Exhibit "7" notes, the number of deaths associated with Covid-19 vaccines

is greater than the number of deaths associated with all other vaccines combined since the year 1990. Meanwhile, the CDC has reported that the current vaccine is incapable of stopping transmission of variants since other studies have shown that the very vaccines all of F2Cs members are being ordered to take cause the vaccinated to pass the dominant (>99%) Delta strain amongst each other, while vaccinating one who has previously had Covid and/or possesses natural immunities threatens the immunities themselves. <sup>10</sup>