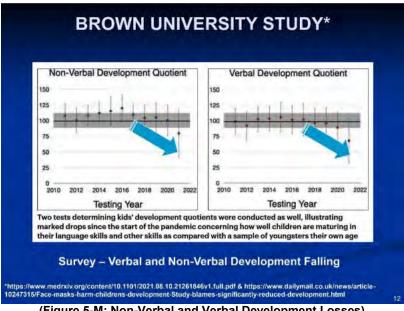

founding factors (multiple factors such as changes in HVAC systems, distancing, quarantining, and masks) wherein one cannot determine the specific contribution by masking. The most egregious part of this statement is that it only addresses supposed benefits and not their liabilities.

Well-established data shows that mask wearing for children delivers significant harms and does add risk such as reduced learning and development; physical, emotional, and social harms (see Figures 5-H to 5-O).



(Figure 5-H: Curriculum Associates - Nov. 2021 - Title Page)



(Figure 5-I: Reading Deficits in 2021 vs. Prior Years)



(Figure 5-J: Math Deficits in 2021 vs. Prior Years)



(Figure 5-K: Brown University - Cognitive Deficits)



(Figure 5-L: Learning Loss of 23% for Children Born Since Pandemic)



(Figure 5-M: Non-Verbal and Verbal Development Losses)



(Figure 5-N: Loss of Communication and Physical Effects)



(Figure 5-O: Areas of Quantitated Adverse Effects on Children and Adults)

There has been a bombardment by policy makers to "follow the science". However, the curious thing about that is that even the CDC science does not actually say what the public has been told it says. Especially where the health-related studies are concerned, there is no research that offers a comparison to the real-life daily activities that both adults and children are engaged in.

The studies are careful to express a more nuanced approach to the problems at hand, where adjustments are called to be made in certain circumstances, rather than the forced one (1) size fits all approach that is called f