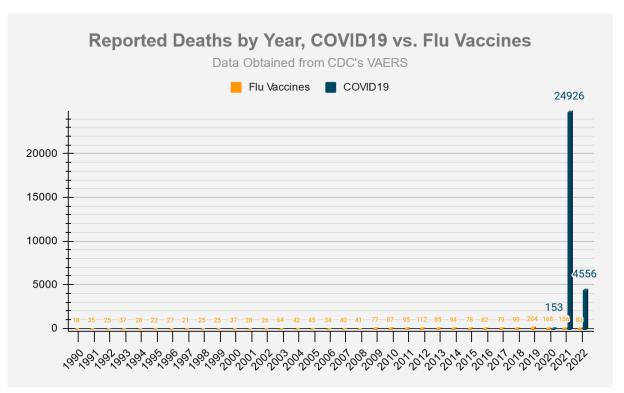

13. In light hereof, the STILLERS' and many F2C members, including first responders in the County and the City, continue to firmly believe that the "jab" needs to be halted along with other mandates at issue herein. Plaintiffs submit there is ample evidence that the vaccination is a bioweapon designed to depopulate the world, and to abolish basic tenements of the Nuremberg Code embodied in 50 U.S. Code §1520(a), which criminalized the use of experimental testing and medical procedures during World War II. In fact, the Vaccine Adverse Events Reporting System (VAERS) maintained by the Department of Health and Human Services notes that the number of adverse events since the beginning of the "pandemic" from these vaccinations far exceed reports covering three decades of adverse events involving all other vaccinations on the market. A true and correct copy of three VAERS Reports, including in 2021, as well as of December 23 and 30, 2022 for the 2022 Calendar Year, has been reproduced from https://VAERS.hhs.gov and is attached hereto as Exhibit "7". The most recent report shows 33,469 deaths and the reporting of at least 1,494,362 adverse reactions; when F4F referenced the VAERS statistics from August 2021, the number of adverse events was only 447,446, with only 6,112 deaths reported. So either 273570 more deaths have occurred or as government authorities have finally admitted not all adverse events were reported to begin with, with many other deaths excluded because the deaths occurred too close to the date of vaccination or comorbidities could be blamed instead, including at such health care facilities in the County and the City as LAC+USC, Harbor-UCLA and Olive View. Nonetheless as Exhibit "7" notes, the number of deaths associated with Covid-19 vaccines