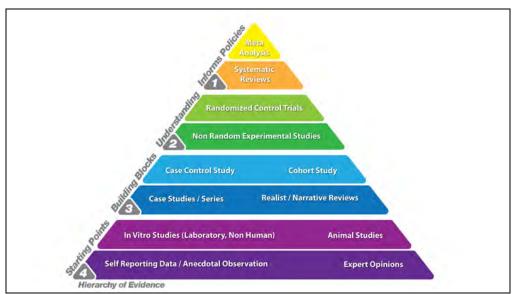

he evaluation: effectiveness, appropriateness, and feasibility. Research that can contribute valid evidence to each is suggested with its levels. To address the varying strengths of different research designs, four (4) fundamental grades of value are inferred to align with each noted section: four (4) Poor, three (3) Fair, two (2) Good, and one (1) Excellent. This hierarchy proposes that there is a logical path from four (4) through one (1) to achieve the best science possible.

"Starting Points" progresses to "Building Blocks" which moves us into "Understanding" and finally evolving to a quality that "Informs Policies". To support policies and scientific protocols, such a standard is built upon considerable rigor and direction inclusive of preceding data from many complimentary studies.



(Figure 4-A: Hierarchy of Evidence Graphic)

# Level 1: Meta-Analysis

Meta-analysis is a research process used to systematically synthesize or merge the findings of single, independent studies, using statistical methods to calculate an overall or 'absolute' effect. Meta-analysis does not simply pool data from smaller studies to achieve a larger sample size. Analysts use well recognized, systematic methods to account for differences in sample size, variability in study approach and findings. Results can be duplicated by others.

# Level 1: Systematic Reviews

A review of the evidence on a clearly formulated question that uses systematic and explicit methods to identify, select and critically appraise relevant primary research, and to extract and analyze data from the studies that are inc