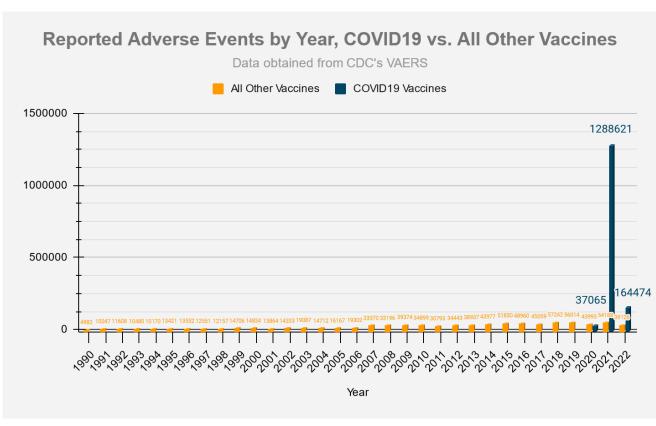

13. In light hereof, the STILLERS' and many F2C members, including first responders in the County and the City, continue to firmly believe that the "jab" needs to be halted along with other mandates at issue herein. Plaintiffs submit there is ample evidence that the vaccination is a bioweapon designed to depopulate the world, and to abolish basic tenements of the Nuremberg Code embodied in 50 U.S. Code §1520(a), which criminalized the use of experimental testing and medical procedures during World War II. In fact, the Vaccine Adverse Events Reporting System (VAERS) maintained by the Department of Health and Human Services notes that the number of adverse events since the beginning of the "pandemic" from these vaccinations far exceed reports covering three decades of adverse events involving all other vaccinations on the market. A true and correct copy of three VAERS Reports, including in 2021, as well as of December 23 and 30, 2022 for the 2022 Calendar Year, has been reproduced from https://VAERS.hhs.gov and is attached hereto as Exhibit "7". The most recent report shows 33,469 deaths and the reporting of at least 1,494,362 adverse reactions; when F4F referenced the VAERS statistics from August 2021, the number of adverse events was only 447,446, with only 6,112 deaths reported. So either 273570 more deaths have occurred or as government authorities have finally admitted not all adverse events were reported to begin with, with many other deaths excluded because the deaths occurred too close to the date of vaccination or comorbidities could be blamed instead, including at such health care facilities in the County and the City as LAC+USC, Harbor-UCLA and Olive View. Nonetheless as Exhibit "7" notes, the number of deaths associated with Covid-19 vaccines

is greater than the number of deaths associated with all other vaccines combined since the year 1990. Meanwhile, the CDC has reported that the current vaccine is incapable of stopping transmission of variants since other studies have shown that the very vaccines all of F2Cs members are being ordered to take cause the vaccinated to pass the dominant (>99%) Delta strain amongst each other, while vaccinating one who has previously had Covid and/or possesses natural immunities threatens the immunities themselves. <sup>10</sup>