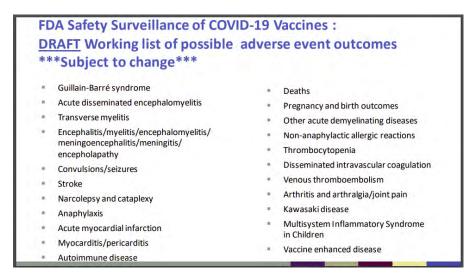

13. In light hereof, the STILLERS' and many F2C members, including first responders in the County and the City, continue to firmly believe that the "jab" needs to be halted along with other mandates at issue herein. Plaintiffs submit there is ample evidence that the vaccination is a bioweapon designed to depopulate the world, and to abolish basic tenements of the Nuremberg Code embodied in 50 U.S. Code §1520(a), which criminalized the use of experimental testing and medical procedures during World War II. In fact, the Vaccine Adverse Events Reporting System (VAERS) maintained by the Department of Health and Human Services notes that the number of adverse events since the beginning of the "pandemic" from these vaccinations far exceed reports covering three decades of adverse events involving all other vaccinations on the market. A true and correct copy of three VAERS Reports, including in 2021, as well as of December 23 and 30, 2022 for the 2022 Calendar Year, has been reproduced from https://VAERS.hhs.gov and is attached hereto as Exhibit "7". The most recent report shows 33,469 deaths and the reporting of at least 1,494,362 adverse reactions; when F4F referenced the VAERS statistics from August 2021, the number of adverse events was only 447,446, with only 6,112 deaths reported. So either 273570 more deaths have occurred or as government authorities have finally admitted not all adverse events were reported to begin with, with many other deaths excluded because the deaths occurred too close to the date of vaccination or comorbidities could be blamed instead, including at such health care facilities in the County and the City as LAC+USC, Harbor-UCLA and Olive View. Nonetheless as Exhibit "7" notes, the number of deaths associated with Covid-19 vaccines