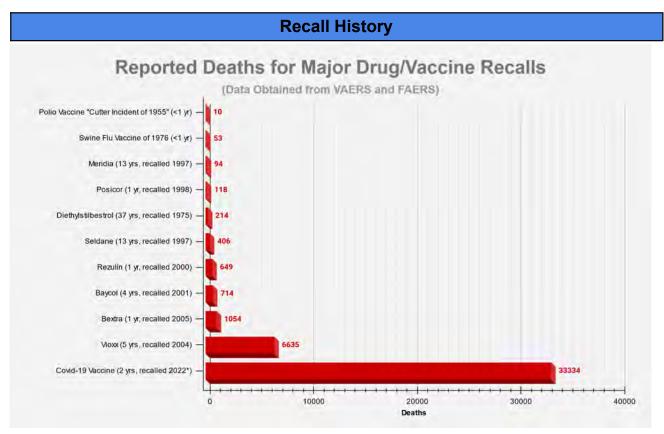

13. In light hereof, the STILLERS' and many F2C members, including first responders in the County and the City, continue to firmly believe that the "jab" needs to be halted along with other mandates at issue herein. Plaintiffs submit there is ample evidence that the vaccination is a bioweapon designed to depopulate the world, and to abolish basic tenements of the Nuremberg Code embodied in 50 U.S. Code §1520(a), which criminalized the use of experimental testing and medical procedures during World War II. In fact, the Vaccine Adverse Events Reporting System (VAERS) maintained by the Department of Health and Human Services notes that the number of adverse events since the beginning of the "pandemic" from these vaccinations far exceed reports covering three decades of adverse events involving all other vaccinations on the market. A true and correct copy of three VAERS Reports, including in 2021, as well as of December 23 and 30, 2022 for the 2022 Calendar Year, has been reproduced from https://VAERS.hhs.gov and is attached hereto as Exhibit "7". The most recent report shows 33,469 deaths and the reporting of at least 1,494,362 adverse reactions; when F4F referenced the VAERS statistics from August 2021, the number of adverse events was only 447,446, with only 6,112 deaths reported. So either 273570 more deaths have occurred or as government authorities have finally admitted not all adverse events were reported to begin with, with many other deaths excluded because the deaths occurred too close to the date of vaccination or comorbidities could be blamed instead, including at such health care facilities in the County and the City as LAC+USC, Harbor-UCLA and Olive View. Nonetheless as Exhibit "7" notes, the number of deaths associated with Covid-19 vaccines