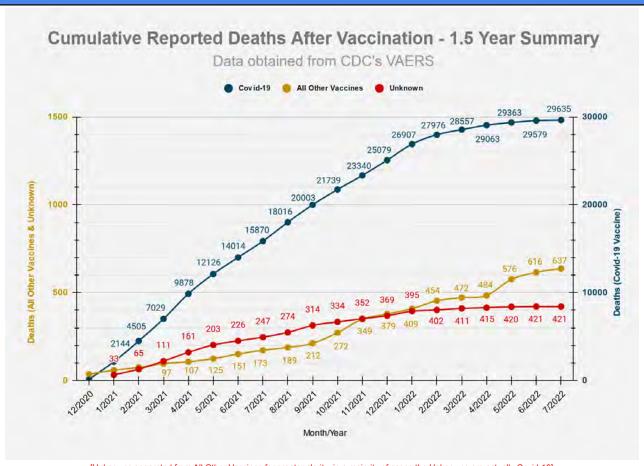

13. In light hereof, the STILLERS' and many F2C members, including first responders in the County and the City, continue to firmly believe that the "jab" needs to be halted along with other mandates at issue herein. Plaintiffs submit there is ample evidence that the vaccination is a bioweapon designed to depopulate the world, and to abolish basic tenements of the Nuremberg Code embodied in 50 U.S. Code §1520(a), which criminalized the use of experimental testing and medical procedures during World War II. In fact, the Vaccine Adverse Events Reporting System (VAERS) maintained by the Department of Health and Human Services notes that the number of adverse events since the beginning of the "pandemic" from these vaccinations far exceed reports covering three decades of adverse events involving all other vaccinations on the market. A true and correct copy of three VAERS Reports, including in 2021, as well as of December 23 and 30, 2022 for the 2022 Calendar Year, has been reproduced from https://VAERS.hhs.gov and is attached hereto as Exhibit "7". The most recent report shows 33,469 deaths and the reporting of at least 1,494,362 adverse reactions; when F4F referenced the VAERS statistics from August 2021, the number of adverse events was only 447,446, with only 6,112 deaths reported. So either 273570 more deaths have occurred or as government authorities have finally admitted not all adverse events were reported to begin with, with many other deaths excluded because the deaths occurred too close to the date of vaccination or comorbidities could be blamed instead, including at such health care facilities in the County and the City as LAC+USC, Harbor-UCLA and Olive View. Nonetheless as Exhibit "7" notes, the number of deaths associated with Covid-19 vaccines

is greater than the number of deaths associated with all other vaccines combined since the year 1990. Meanwhile, the CDC has reported that the current vaccine is incapable of stopping transmission of variants since other studies have shown that the very vaccines all of F2Cs members are being ordered to take cause the vaccinated to pass the dominant (>99%) Delta strain amongst each other, while vaccinating one who has previously had Covid and/or possesses natural immunities threatens the immunities themselves. <sup>10</sup>