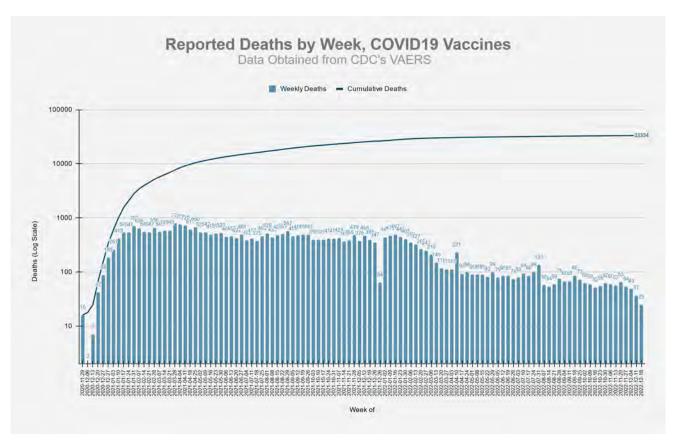

13. In light hereof, the STILLERS' and many F2C members, including first responders in the County and the City, continue to firmly believe that the "jab" needs to be halted along with other mandates at issue herein. Plaintiffs submit there is ample evidence that the vaccination is a bioweapon designed to depopulate the world, and to abolish basic tenements of the Nuremberg Code embodied in 50 U.S. Code §1520(a), which criminalized the use of experimental testing and medical procedures during World War II. In fact, the Vaccine Adverse Events Reporting System (VAERS) maintained by the Department of Health and Human Services notes that the number of adverse events since the beginning of the "pandemic" from these vaccinations far exceed reports covering three decades of adverse events involving all other vaccinations on the market. A true and correct copy of three VAERS Reports, including in 2021, as well as of December 23 and 30, 2022 for the 2022 Calendar Year, has been reproduced from https://VAERS.hhs.gov and is attached hereto as Exhibit "7". The most recent report shows 33,469 deaths and the reporting of at least 1,494,362 adverse reactions; when F4F referenced the VAERS statistics from August 2021, the number of adverse events was only 447,446, with only 6,112 deaths reported. So either 273570 more deaths have occurred or as government authorities have finally admitted not all adverse events were reported to begin with, with many other deaths excluded because the deaths occurred too close to the date of vaccination or comorbidities could be blamed instead, including at such health care facilities in the County and the City as LAC+USC, Harbor-UCLA and Olive View. Nonetheless as Exhibit "7" notes, the number of deaths associated with Covid-19 vaccines