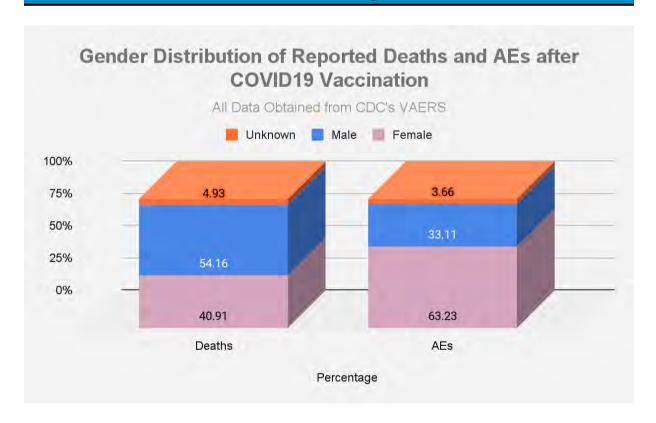

13. In light hereof, the STILLERS' and many F2C members, including first responders in the County and the City, continue to firmly believe that the "jab" needs to be halted along with other mandates at issue herein. Plaintiffs submit there is ample evidence that the vaccination is a bioweapon designed to depopulate the world, and to abolish basic tenements of the Nuremberg Code embodied in 50 U.S. Code §1520(a), which criminalized the use of experimental testing and medical procedures during World War II. In fact, the Vaccine Adverse Events Reporting System (VAERS) maintained by the Department of Health and Human Services notes that the number of adverse events since the beginning of the "pandemic" from these vaccinations far exceed reports covering three decades of adverse events involving all other vaccinations on the market. A true and correct copy of three VAERS Reports, including in 2021, as well as of December 23 and 30, 2022 for the 2022 Calendar Year, has been reproduced from https://VAERS.hhs.gov and is attached hereto as Exhibit "7". The most recent report shows 33,469 deaths and the reporting of at least 1,494,362 adverse reactions; when F4F referenced the VAERS statistics from August 2021, the number of adverse events was only 447,446, with only 6,112 deaths reported. So either 273570 more deaths have occurred or as government authorities have finally admitted not all adverse events were reported to begin with, with many other deaths excluded because the deaths occurred too close to the date of vaccination or comorbidities could be blamed instead, including at such health care facilities in the County and the City as LAC+USC, Harbor-UCLA and Olive View. Nonetheless as Exhibit "7" notes, the number of deaths associated with Covid-19 vaccines