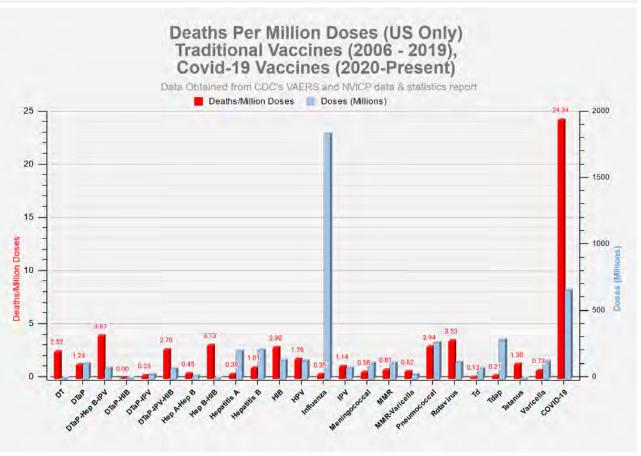

13. In light hereof, the STILLERS' and many F2C members, including first responders in the County and the City, continue to firmly believe that the "jab" needs to be halted along with other mandates at issue herein. Plaintiffs submit there is ample evidence that the vaccination is a bioweapon designed to depopulate the world, and to abolish basic tenements of the Nuremberg Code embodied in 50 U.S. Code §1520(a), which criminalized the use of experimental testing and medical procedures during World War II. In fact, the Vaccine Adverse Events Reporting System (VAERS) maintained by the Department of Health and Human Services notes that the number of adverse events since the beginning of the "pandemic" from these vaccinations far exceed reports covering three decades of adverse events involving all other vaccinations on the market. A true and correct copy of three VAERS Reports, including in 2021, as well as of December 23 and 30, 2022 for the 2022 Calendar Year, has been reproduced from https://VAERS.hhs.gov and is attached hereto as Exhibit "7". The most recent report shows 33,469 deaths and the reporting of at least 1,494,362 adverse reactions; when F4F referenced the VAERS statistics from August 2021, the number of adverse events was only 447,446, with only 6,112 deaths reported. So either 273570 more deaths have occurred or as government authorities have finally admitted not all adverse events were reported to begin with, with many other deaths excluded because the deaths occurred too close to the date of vaccination or comorbidities could be blamed instead, including at such health care facilities in the County and the City as LAC+USC, Harbor-UCLA and Olive View. Nonetheless as Exhibit "7" notes, the number of deaths associated with Covid-19 vaccines

is greater than the number of deaths associated with all other vaccines combined since the year 1990. Meanwhile, the CDC has reported that the current vaccine is incapable of stopping transmission of variants since other studies have shown that the very vaccines all of F2Cs members are being ordered to take cause the vaccinated to pass the dominant (>99%) Delta strain amongst each other, while vaccinating one who has previously had Covid and/or possesses natural immunities threatens the immunities themselves. <sup>10</sup>