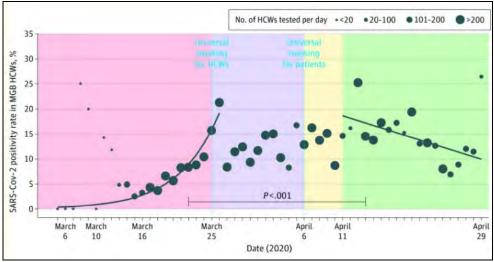

iogen Conference)

The hospital system did not begin to take mitigation action until March 13, 2020. So, for a week personnel were exposed to the incoming from the Biogen Conference that likely included staff members. The infection carried a cycle of around fourteen (14) days and the initial wave of exposed HCW would have had their illness period end around March 20, 2020, or so. Since mitigation efforts did not begin to take place until March 13<sup>th</sup>, the latter group exposed from the initial wave would be ending between March 21<sup>st</sup> and 27<sup>th</sup>, 2020. This was not factored into the study, but this time frame aligns with the infection case trends found in the study's figure chart (Figure 4-G) and shows a decline of HCW infections in these suggested time periods.



(Figure 4-G: Study's Figure Chart)

On March 13, 2020, the hospital implemented higher forms of controls with personnel working from home, elective medical procedures were post phoned, had self-service vending machines disabled, converted Connors Center 7 to a Special Pathogens Unit ICU (SPU), and on March 18<sup>th</sup> more SPUs were created for COVID-19 patients.

On March 14, 2020, they began new policies to reduce HCW from public exposure with a new visitor policy allowed a sick patient to be accompanied with only one (1) well person. They continued this effort on March 16, 2020, by having separate entrances for HCWs and patients, and by having all business travel cancelled to reduce carrying the virus from other areas.

On March 18, 2020, the hospital system implemented testing dr