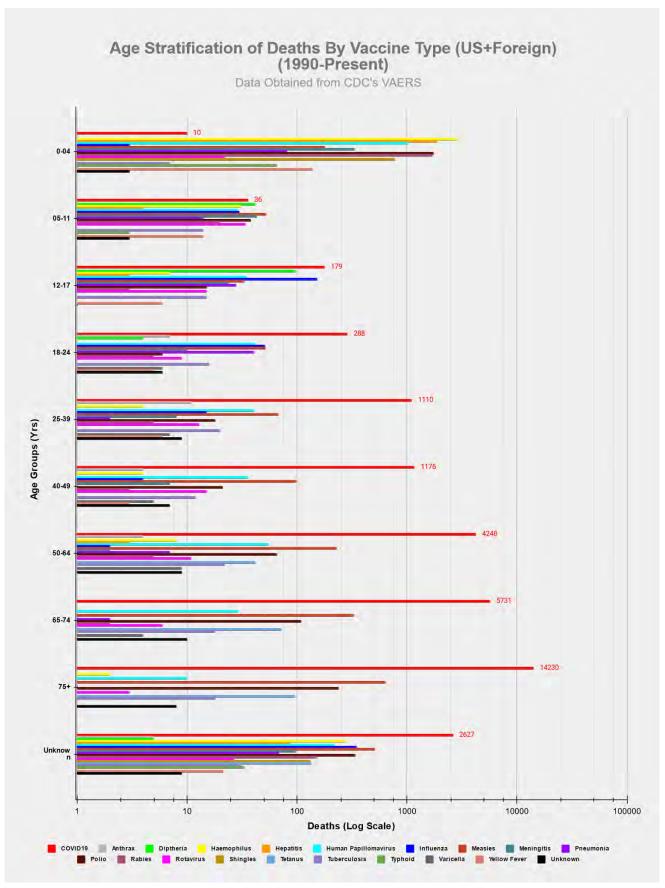

13. In light hereof, the STILLERS' and many F2C members, including first responders in the County and the City, continue to firmly believe that the "jab" needs to be halted along with other mandates at issue herein. Plaintiffs submit there is ample evidence that the vaccination is a bioweapon designed to depopulate the world, and to abolish basic tenements of the Nuremberg Code embodied in 50 U.S. Code §1520(a), which criminalized the use of experimental testing and medical procedures during World War II. In fact, the Vaccine Adverse Events Reporting System (VAERS) maintained by the Department of Health and Human Services notes that the number of adverse events since the beginning of the "pandemic" from these vaccinations far exceed reports covering three decades of adverse events involving all other vaccinations on the market. A true and correct copy of three VAERS Reports, including in 2021, as well as of December 23 and 30, 2022 for the 2022 Calendar Year, has been reproduced from https://VAERS.hhs.gov and is attached hereto as Exhibit "7". The most recent report shows 33,469 deaths and the reporting of at least 1,494,362 adverse reactions; when F4F referenced the VAERS statistics from August 2021, the number of adverse events was only 447,446, with only 6,112 deaths reported. So either 273570 more deaths have occurred or as government authorities have finally admitted not all adverse events were reported to begin with, with many other deaths excluded because the deaths occurred too close to the date of vaccination or comorbidities could be blamed instead, including at such health care facilities in the County and the City as LAC+USC, Harbor-UCLA and Olive View. Nonetheless as Exhibit "7" notes, the number of deaths associated with Covid-19 vaccines

is greater than the number of deaths associated with all other vaccines combined since the year 1990. Meanwhile, the CDC has reported that the current vaccine is incapable of stopping transmission of variants since other studies have shown that the very vaccines all of F2Cs members are being ordered to take cause the vaccinated to pass the dominant (>99%) Delta strain amongst each other, while vaccinating one who has previously had Covid and/or possesses natural immunities threatens the immunities themselves. <sup>10</sup>