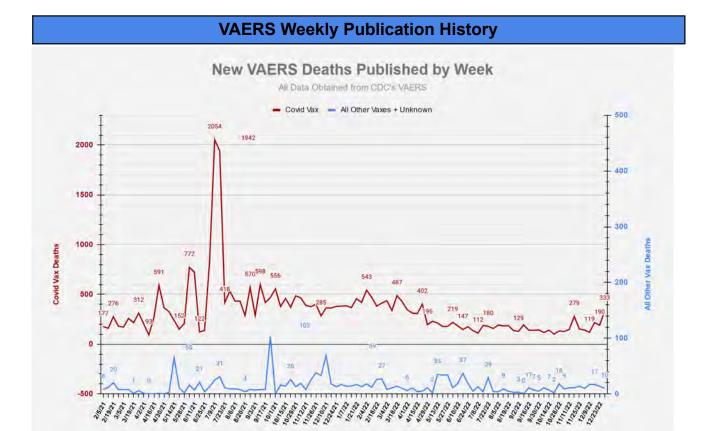

13. In light hereof, the STILLERS' and many F2C members, including first responders in the County and the City, continue to firmly believe that the "jab" needs to be halted along with other mandates at issue herein. Plaintiffs submit there is ample evidence that the vaccination is a bioweapon designed to depopulate the world, and to abolish basic tenements of the Nuremberg Code embodied in 50 U.S. Code §1520(a), which criminalized the use of experimental testing and medical procedures during World War II. In fact, the Vaccine Adverse Events Reporting System (VAERS) maintained by the Department of Health and Human Services notes that the number of adverse events since the beginning of the "pandemic" from these vaccinations far exceed reports covering three decades of adverse events involving all other vaccinations on the market. A true and correct copy of three VAERS Reports, including in 2021, as well as of December 23 and 30, 2022 for the 2022 Calendar Year, has been reproduced from https://VAERS.hhs.gov and is attached hereto as Exhibit "7". The most recent report shows 33,469 deaths and the reporting of at least 1,494,362 adverse reactions; when F4F referenced the VAERS statistics from August 2021, the number of adverse events was only 447,446, with only 6,112 deaths reported. So either 273570 more deaths have occurred or as government authorities have finally admitted not all adverse events were reported to begin with, with many other deaths excluded because the deaths occurred too close to the date of vaccination or comorbidities could be blamed instead, including at such health care facilities in the County and the City as LAC+USC, Harbor-UCLA and Olive View. Nonetheless as Exhibit "7" notes, the number of deaths associated with Covid-19 vaccines