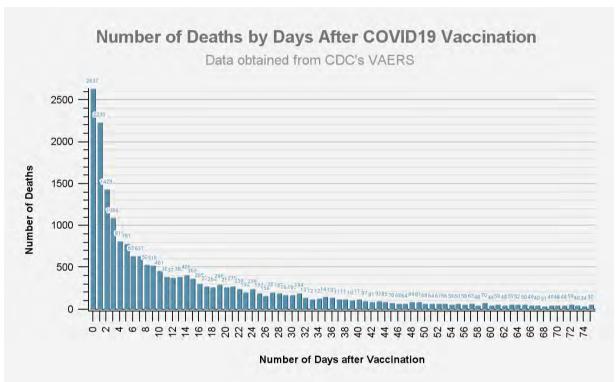

13. In light hereof, the STILLERS' and many F2C members, including first responders in the County and the City, continue to firmly believe that the "jab" needs to be halted along with other mandates at issue herein. Plaintiffs submit there is ample evidence that the vaccination is a bioweapon designed to depopulate the world, and to abolish basic tenements of the Nuremberg Code embodied in 50 U.S. Code §1520(a), which criminalized the use of experimental testing and medical procedures during World War II. In fact, the Vaccine Adverse Events Reporting System (VAERS) maintained by the Department of Health and Human Services notes that the number of adverse events since the beginning of the "pandemic" from these vaccinations far exceed reports covering three decades of adverse events involving all other vaccinations on the market. A true and correct copy of three VAERS Reports, including in 2021, as well as of December 23 and 30, 2022 for the 2022 Calendar Year, has been reproduced from https://VAERS.hhs.gov and is attached hereto as Exhibit "7". The most recent report shows 33,469 deaths and the reporting of at least 1,494,362 adverse reactions; when F4F referenced the VAERS statistics from August 2021, the number of adverse events was only 447,446, with only 6,112 deaths reported. So either 273570 more deaths have occurred or as government authorities have finally admitted not all adverse events were reported to begin with, with many other deaths excluded because the deaths occurred too close to the date of vaccination or comorbidities could be blamed instead, including at such health care facilities in the County and the City as LAC+USC, Harbor-UCLA and Olive View. Nonetheless as Exhibit "7" notes, the number of deaths associated with Covid-19 vaccines