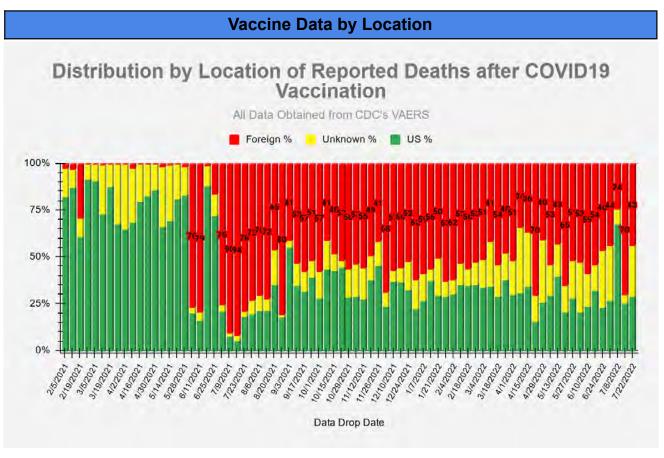

13. In light hereof, the STILLERS' and many F2C members, including first responders in the County and the City, continue to firmly believe that the "jab" needs to be halted along with other mandates at issue herein. Plaintiffs submit there is ample evidence that the vaccination is a bioweapon designed to depopulate the world, and to abolish basic tenements of the Nuremberg Code embodied in 50 U.S. Code §1520(a), which criminalized the use of experimental testing and medical procedures during World War II. In fact, the Vaccine Adverse Events Reporting System (VAERS) maintained by the Department of Health and Human Services notes that the number of adverse events since the beginning of the "pandemic" from these vaccinations far exceed reports covering three decades of adverse events involving all other vaccinations on the market. A true and correct copy of three VAERS Reports, including in 2021, as well as of December 23 and 30, 2022 for the 2022 Calendar Year, has been reproduced from https://VAERS.hhs.gov and is attached hereto as Exhibit "7". The most recent report shows 33,469 deaths and the reporting of at least 1,494,362 adverse reactions; when F4F referenced the VAERS statistics from August 2021, the number of adverse events was only 447,446, with only 6,112 deaths reported. So either 273570 more deaths have occurred or as government authorities have finally admitted not all adverse events were reported to begin with, with many other deaths excluded because the deaths occurred too close to the date of vaccination or comorbidities could be blamed instead, including at such health care facilities in the County and the City as LAC+USC, Harbor-UCLA and Olive View. Nonetheless as Exhibit "7" notes, the number of deaths associated with Covid-19 vaccines