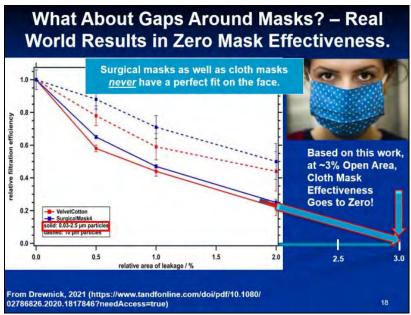

7.74  | 0                                        | 0            | 0            |
| 5    | 0.3607          | 145.760                     | 51.00     | 146.60 | 0                                        | 0            | 0            |
| 6    | 0.4742          | 164.405                     | 31,72     | 92.12  | 0                                        | 0            | 0            |

(Figure 3-E: Mask Pore Sizes)

The source control argument is also bogus. Source control means the person wearing the mask can keep the virus from somehow escaping the mask. This assumption is unscientific because if there is a super-freeway, the virus doesn't care where it's coming in or going out. If one has a gap area  $\sim$ 3% of the mask area whatever effectiveness the mask had is  $\sim$ 0% (Figure 3-F).



(Figure 3-F: Mask Gaps)

The source control aspect was tested for the American Society for Testing and Materials (ASTM) and this is what the ASTM F3502 - 21 Standard Specification for Barrier Face Coverings yielded; "NOTE 5 - The leakage assessment represents the total inward leakage likely to occur during wear. Whether measured quantitatively or assessed qualitatively, the leakage assessment does not represent the likely outward leakage of particles generated by the wearer. This is because there are currently no specific accepted techniques that are available to measure outward leakage from a barrier face covering or other products. Thus, no claims may be made with respect to the degree of source control offered by the barrier face covering based on the leakage assessment" (Figure 3-G).