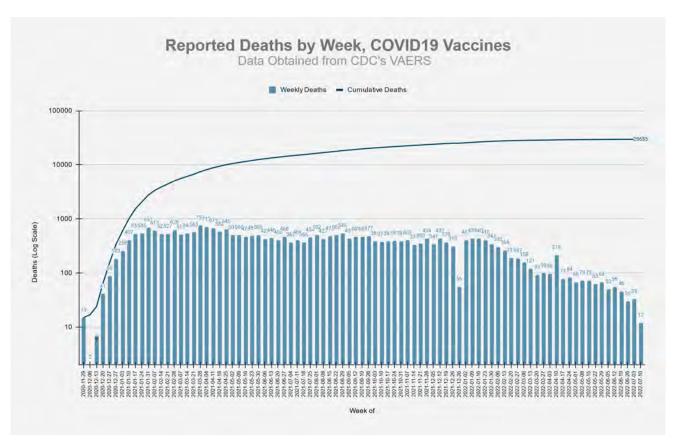

13. In light hereof, the STILLERS' and many F2C members, including first responders in the County and the City, continue to firmly believe that the "jab" needs to be halted along with other mandates at issue herein. Plaintiffs submit there is ample evidence that the vaccination is a bioweapon designed to depopulate the world, and to abolish basic tenements of the Nuremberg Code embodied in 50 U.S. Code §1520(a), which criminalized the use of experimental testing and medical procedures during World War II. In fact, the Vaccine Adverse Events Reporting System (VAERS) maintained by the Department of Health and Human Services notes that the number of adverse events since the beginning of the "pandemic" from these vaccinations far exceed reports covering three decades of adverse events involving all other vaccinations on the market. A true and correct copy of three VAERS Reports, including in 2021, as well as of December 23 and 30, 2022 for the 2022 Calendar Year, has been reproduced from https://VAERS.hhs.gov and is attached hereto as Exhibit "7". The most recent report shows 33,469 deaths and the reporting of at least 1,494,362 adverse reactions; when F4F referenced the VAERS statistics from August 2021, the number of adverse events was only 447,446, with only 6,112 deaths reported. So either 273570 more deaths have occurred or as government authorities have finally admitted not all adverse events were reported to begin with, with many other deaths excluded because the deaths occurred too close to the date of vaccination or comorbidities could be blamed instead, including at such health care facilities in the County and the City as LAC+USC, Harbor-UCLA and Olive View. Nonetheless as Exhibit "7" notes, the number of deaths associated with Covid-19 vaccines