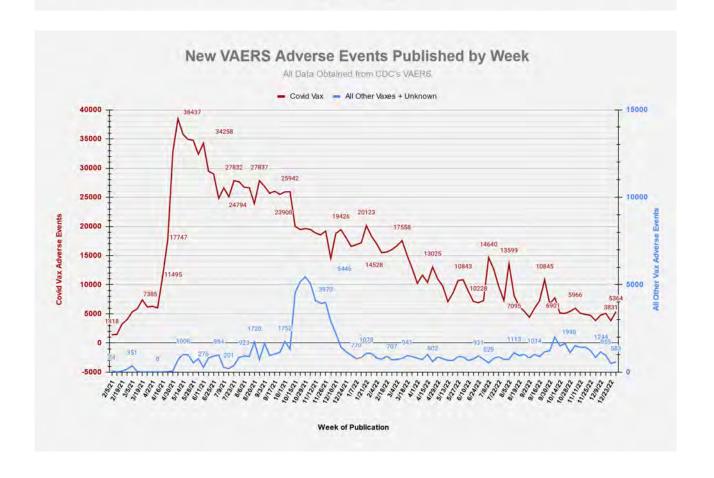

13. In light hereof, the STILLERS' and many F2C members, including first responders in the County and the City, continue to firmly believe that the "jab" needs to be halted along with other mandates at issue herein. Plaintiffs submit there is ample evidence that the vaccination is a bioweapon designed to depopulate the world, and to abolish basic tenements of the Nuremberg Code embodied in 50 U.S. Code §1520(a), which criminalized the use of experimental testing and medical procedures during World War II. In fact, the Vaccine Adverse Events Reporting System (VAERS) maintained by the Department of Health and Human Services notes that the number of adverse events since the beginning of the "pandemic" from these vaccinations far exceed reports covering three decades of adverse events involving all other vaccinations on the market. A true and correct copy of three VAERS Reports, including in 2021, as well as of December 23 and 30, 2022 for the 2022 Calendar Year, has been reproduced from https://VAERS.hhs.gov and is attached hereto as Exhibit "7". The most recent report shows 33,469 deaths and the reporting of at least 1,494,362 adverse reactions; when F4F referenced the VAERS statistics from August 2021, the number of adverse events was only 447,446, with only 6,112 deaths reported. So either 273570 more deaths have occurred or as government authorities have finally admitted not all adverse events were reported to begin with, with many other deaths excluded because the deaths occurred too close to the date of vaccination or comorbidities could be blamed instead, including at such health care facilities in the County and the City as LAC+USC, Harbor-UCLA and Olive View. Nonetheless as Exhibit "7" notes, the number of deaths associated with Covid-19 vaccines